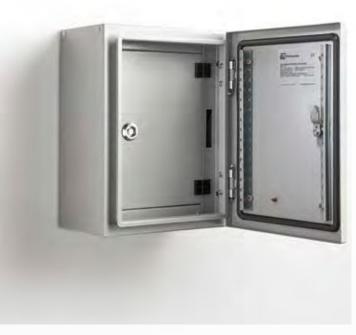

## INNER DOOR | STEEL | WALL MOUNTED

### 500H x 400W

The IP Enclosures ID Range of steel inner door escutcheons are designed and manufactured to easily fit into any IP Enclosures wall mounted electrical enclosure without drilling. Inner Doors are tool lockable.

#### Material:

- Frame: 1.2mm galvanised steel sheet
- Door Panel: 1.2mm galvanised steel sheet

Lock: Chrome 5mm double bit insert quarter turn lock

**Surface Treatment:** UL approved epoxy polyester powder coated with a textured finish. 80-120 micron average thickness.

**Standard Colour:** RAL7035. Coloured Inner Doors are available if required.