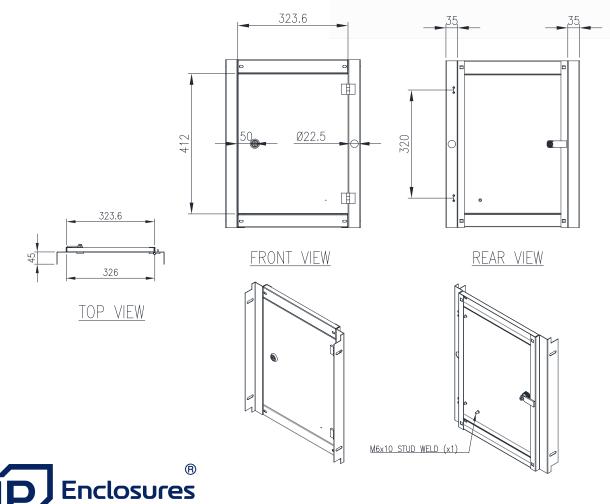

## INNER DOOR | STEEL | WALL MOUNTED

### 500H x 400W

The IP Enclosures ID Range of steel inner door escutcheons are designed and manufactured to easily fit into any IP Enclosures wall mounted electrical enclosure without drilling. Inner Doors are tool lockable.

#### **Clearance/Distance Dimensions:**

- Inner Door to Outer Door: 68.3mm
- Inner Door to Mounting Plate:
- (Enclosure with 200 Depth): 117.8mm
- (Enclosure with 250 Depth): 167.8mm