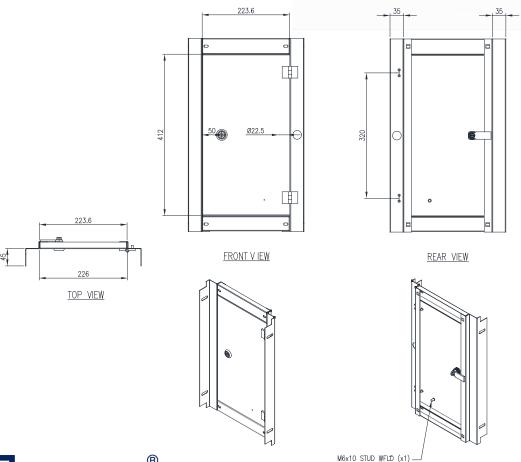

## **Clearance/Distance Dimensions:**

- Inner Door to Outer Door: 68.3mm
- Inner Door to Mounting Plate:
- (Enclosure with 150 Depth): 67.8mm
- (Enclosure with 200 Depth): 117.8mm