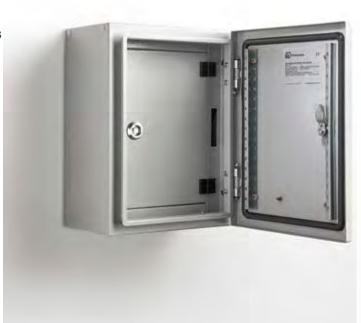

## INNER DOOR | STEEL | WALL MOUNTED

500H x 300W

The IP Enclosures ID Range of steel inner door escutcheons are designed and manufactured to easily fit into any IP Enclosures wall mounted electrical enclosure without drilling. Inner Doors are tool lockable.

## Material:

- Frame: 1.2mm galvanised steel sheet
- Door Panel: 1.2mm galvanised steel sheet

Lock: Chrome 5mm double bit insert quarter turn lock

**Surface Treatment:** UL approved epoxy polyester powder coated with a textured finish. 80-120 micron average thickness.

**Standard Colour:** RAL7035. Coloured Inner Doors are available if required.