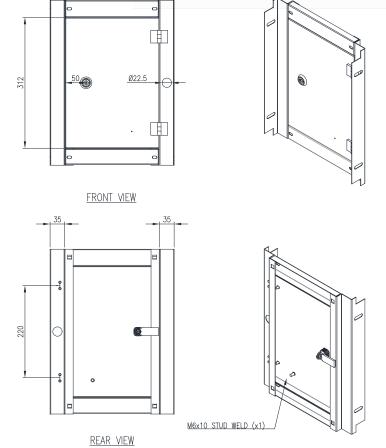

## INNER DOOR | STEEL | WALL MOUNTED

400H x 300W

The IP Enclosures ID Range of steel inner door escutcheons are designed and manufactured to easily fit into any IP Enclosures wall mounted electrical enclosure without drilling. Inner Doors are tool lockable.

## Material:

- Frame: 1.2mm galvanised steel sheet
- Door Panel: 1.2mm galvanised steel sheet

**Lock:** Chrome 5mm double bit insert quarter turn lock

**Surface Treatment:** UL approved epoxy polyester powder coated with a textured finish. 80-120 micron average thickness.

## **Clearance/Distance Dimensions:**

- Inner Door to Outer Door: 68.3mm
- Inner Door to Mounting Plate:
- (Enclosure with 150 Depth): 67.8mm
- (Enclosure with 200 Depth): 117.8mm

223.6