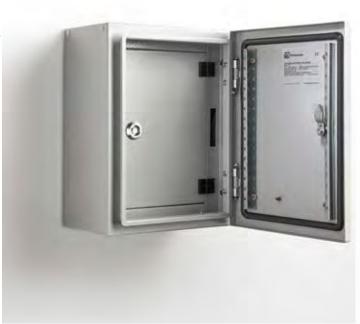

## INNER DOOR | STEEL | WALL MOUNTED

400H x 300W

The IP Enclosures ID Range of steel inner door escutcheons are designed and manufactured to easily fit into any IP Enclosures wall mounted electrical enclosure without drilling. Inner Doors are tool lockable.