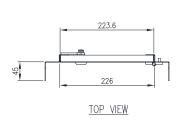

## **Clearance/Distance Dimensions:**

- Inner Door to Outer Door: 68.3mm
- Inner Door to Mounting Plate:
- (Enclosure with 150 Depth): 67.8mm
- (Enclosure with 200 Depth): 117.8mm

223.6