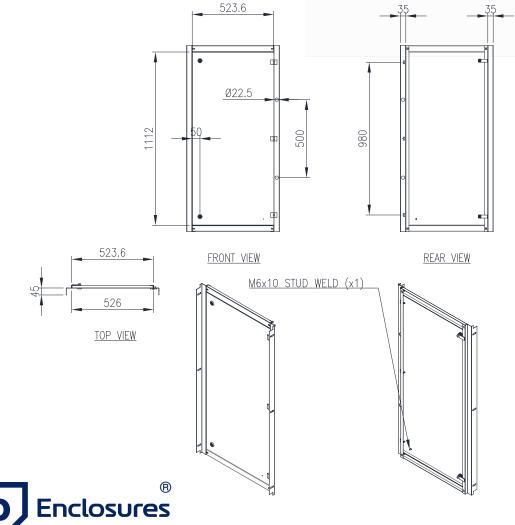

## INNER DOOR | STEEL | WALL MOUNTED

### 1200H x 600W

The IP Enclosures ID Range of steel inner door escutcheons are designed and manufactured to easily fit into any IP Enclosures wall mounted electrical enclosure without drilling. Inner Doors are tool lockable.

#### **Clearance/Distance Dimensions:**

- Inner Door to Outer Door: 68.3mm
- Inner Door to Mounting Plate:
- (Enclosure with 300 Depth): 217.8mm