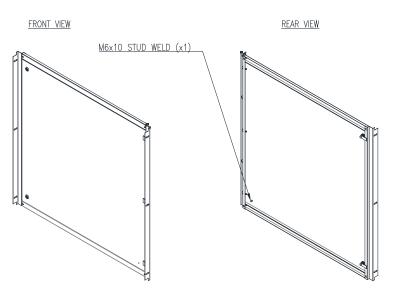

## Material:

- Frame: 1.2mm galvanised steel sheet
- Door Panel: 1.2mm galvanised steel sheet

**Lock:** Chrome 5mm double bit insert quarter turn lock

**Surface Treatment:** UL approved epoxy polyester powder coated with a textured finish. 80-120 micron average thickness.