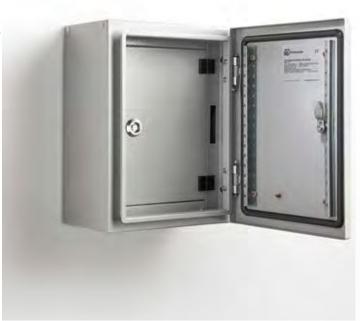

## INNER DOOR | STEEL | WALL MOUNTED

1200H x 1200W

The IP Enclosures ID Range of steel inner door escutcheons are designed and manufactured to easily fit into any IP Enclosures wall mounted electrical enclosure without drilling. Inner Doors are tool lockable.