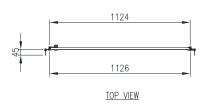

## INNER DOOR | STEEL | WALL MOUNTED

1200H x 1200W

The IP Enclosures ID Range of steel inner door escutcheons are designed and manufactured to easily fit into any IP Enclosures wall mounted electrical enclosure without drilling. Inner Doors are tool lockable.

## **Clearance/Distance Dimensions:**

- Inner Door to Outer Door: 68.3mm
- Inner Door to Mounting Plate:
- (Enclosure with 300 Depth): 217.8mm
- (Enclosure with 400 Depth): 317.8mm