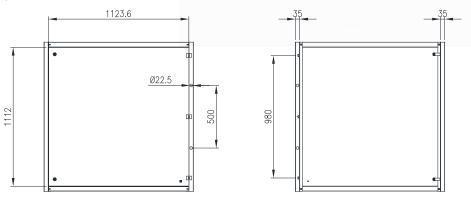

## INNER DOOR | STEEL | WALL MOUNTED

1200H x 1200W

The IP Enclosures ID Range of steel inner door escutcheons are designed and manufactured to easily fit into any IP Enclosures wall mounted electrical enclosure without drilling. Inner Doors are tool lockable.

## **Clearance/Distance Dimensions:**

- Inner Door to Outer Door: 68.3mm
- Inner Door to Mounting Plate:
- (Enclosure with 300 Depth): 217.8mm
- (Enclosure with 400 Depth): 317.8mm