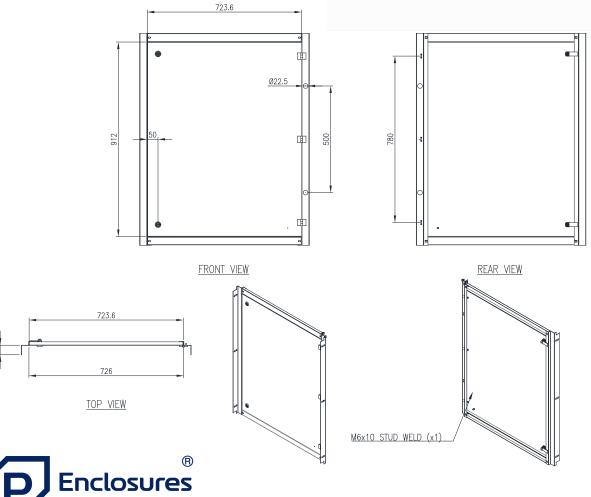

## INNER DOOR | STEEL | WALL MOUNTED

### 1000H x 800W

The IP Enclosures ID Range of steel inner door escutcheons are designed and manufactured to easily fit into any IP Enclosures wall mounted electrical enclosure without drilling. Inner Doors are tool lockable.

#### **Clearance/Distance Dimensions:**

- Inner Door to Outer Door: 68.3mm
- Inner Door to Mounting Plate:
- (Enclosure with 300 Depth): 217.8mm
- (Enclosure with 400 Depth): 317.8mm