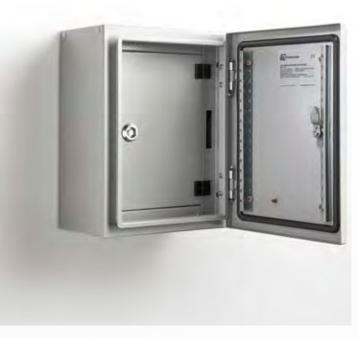

## INNER DOOR | STEEL | WALL MOUNTED

### 1000H x 800W

The IP Enclosures ID Range of steel inner door escutcheons are designed and manufactured to easily fit into any IP Enclosures wall mounted electrical enclosure without drilling. Inner Doors are tool lockable.

#### Material:

- Frame: 1.2mm galvanised steel sheet
- Door Panel: 1.2mm galvanised steel sheet

Lock: Chrome 5mm double bit insert quarter turn lock

**Surface Treatment:** UL approved epoxy polyester powder coated with a textured finish. 80-120 micron average thickness.

**Standard Colour:** RAL7035. Coloured Inner Doors are available if required.

#### **Clearance/Distance Dimensions:**

- Inner Door to Outer Door: 68.3mm
- Inner Door to Mounting Plate:
- (Enclosure with 300 Depth): 217.8mm
- (Enclosure with 400 Depth): 317.8mm