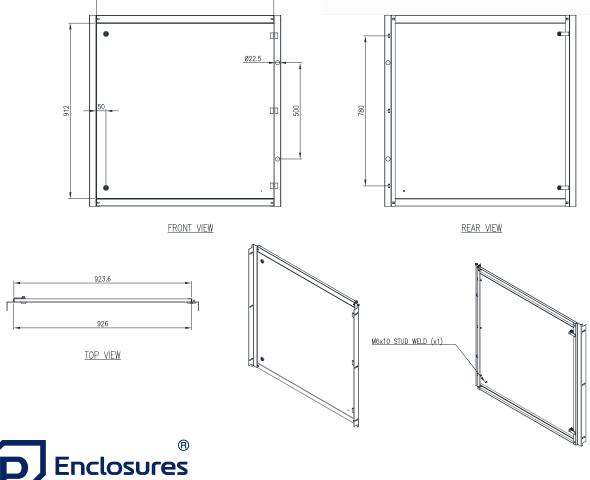

## INNER DOOR | STEEL | WALL MOUNTED

### 1000H x 1000W

The IP Enclosures ID Range of steel inner door escutcheons are designed and manufactured to easily fit into any IP Enclosures wall mounted electrical enclosure without drilling. Inner Doors are tool lockable.

#### Material:

- Frame: 1.2mm galvanised steel sheet
- Door Panel: 1.2mm galvanised steel sheet

Lock: Chrome 5mm double bit insert quarter turn lock

**Surface Treatment:** UL approved epoxy polyester powder coated with a textured finish. 80-120 micron average thickness.

**Standard Colour:** RAL7035. Coloured Inner Doors are available if required.

923.6

#### **Clearance/Distance Dimensions:**

- Inner Door to Outer Door: 68.3mm
- Inner Door to Mounting Plate:
- (Enclosure with 300 Depth): 217.8mm
- (Enclosure with 400 Depth): 317.8mm