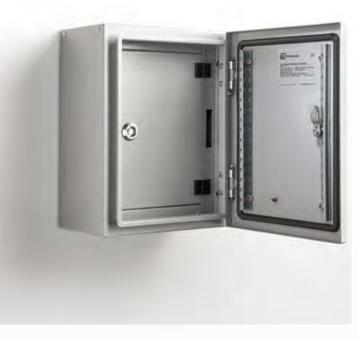

## INNER DOOR | STEEL | WALL MOUNTED

### 1000H x 1000W

The IP Enclosures ID Range of steel inner door escutcheons are designed and manufactured to easily fit into any IP Enclosures wall mounted electrical enclosure without drilling. Inner Doors are tool lockable.

#### **Clearance/Distance Dimensions:**

- Inner Door to Outer Door: 68.3mm
- Inner Door to Mounting Plate:
- (Enclosure with 300 Depth): 217.8mm
- (Enclosure with 400 Depth): 317.8mm