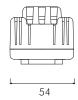

| Features                        | Unit    | IP-MH1                                               |
|---------------------------------|---------|------------------------------------------------------|
| Relative Humidity setting range | RH%     | 20-90                                                |
| Relative Humidity Hysteresis    | RH%     | 5 (max 10)                                           |
| Precision                       | RH%     | ±4                                                   |
| Max switching current           |         |                                                      |
| NC at 240Vac resistive load     | Α       | 2.2                                                  |
| NC at 120Vac resistive load     | Α       | 4.4                                                  |
| NO at 240Vac resistive load     | Α       | 5                                                    |
| NO at 120Vac resistive load     | Α       | 10                                                   |
| Contact type                    | -       | Change over                                          |
| Electrical connection           | -       | 3-pole terminal for 2.5 mm² wire                     |
| Casing                          | -       | PA6, UL94 V0 self-estinguishing, light grey RAL 7035 |
| Protection degree EN60529       | -       | IP20                                                 |
| Operating temperature           | °C (°F) | -10/+50 (+14/+122)                                   |
| Storage temperature             | °C (°F) | -45/+80 (-49/+176)                                   |
| Mounting                        | -       | Clip for mounting on DIN rail 35 mm EN50022          |
| Installation position           | -       | Vertical                                             |
| Conformity/Certifications       | -       | CE                                                   |
| Dimensions HxWxD                | mm      | 91x54x48                                             |
| Weight (with packaging)         | kg      | 0.15 (0.17)                                          |