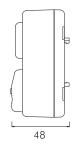

| Features                        | Unit    | IP-MH1                                               |
|---------------------------------|---------|------------------------------------------------------|
| Relative Humidity setting range | RH%     | 20-90                                                |
| Relative Humidity Hysteresis    | RH%     | 5 (max 10)                                           |
| Precision                       | RH%     | ±4                                                   |
| Max switching current           |         |                                                      |
| NC at 240Vac resistive load     | Α       | 2.2                                                  |
| NC at 120Vac resistive load     | Α       | 4.4                                                  |
| NO at 240Vac resistive load     | Α       | 5                                                    |
| NO at 120Vac resistive load     | Α       | 10                                                   |
| Contact type                    | -       | Change over                                          |
| Electrical connection           | -       | 3-pole terminal for 2.5 mm² wire                     |
| Casing                          | -       | PA6, UL94 V0 self-estinguishing, light grey RAL 7035 |
| Protection degree EN60529       | -       | IP20                                                 |
| Operating temperature           | °C (°F) | -10/+50 (+14/+122)                                   |
| Storage temperature             | °C (°F) | -45/+80 (-49/+176)                                   |
| Mounting                        | -       | Clip for mounting on DIN rail 35 mm EN50022          |
| Installation position           | -       | Vertical                                             |
| Conformity/Certifications       | -       | CE                                                   |
| Dimensions HxWxD                | mm      | 91x54x48                                             |
| Weight (with packaging)         | kg      | 0.15 (0.17)                                          |