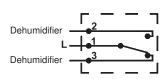

## **Mechanical Hygrostat**

Mechanical hygrostats for DIN 35 mm rail mounting. Typically used to control enclosure heaters.

IP Enclosures provide a range of thermal control products for electrical enclosures. The range of controllers are suitable for use with IP Enclosures range of heating and cooling products. The range includes thermostats, hygrostats, electronic thermostat temperature controllers and fan speed controllers. IP Enclosures thermal control products are manufactured to the highest quality in Italy.