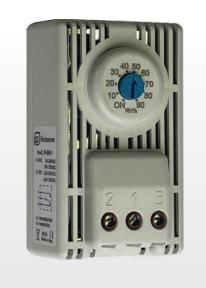

## **Mechanical Hygrostat**

Mechanical hygrostats for DIN 35 mm rail mounting. Typically used to control enclosure heaters.

IP Enclosures provide a range of thermal control products for electrical enclosures. The range of controllers are suitable for use with IP Enclosures range of heating and cooling products. The range includes thermostats, hygrostats, electronic thermostat temperature controllers and fan speed controllers. IP Enclosures thermal control products are manufactured to the highest quality in Italy.

| Features                        | Unit    | IP-MH1                                               |
|---------------------------------|---------|------------------------------------------------------|
| Relative Humidity setting range | RH%     | 20-90                                                |
| Relative Humidity Hysteresis    | RH%     | 5 (max 10)                                           |
| Precision                       | RH%     | ±4                                                   |
| Max switching current           |         |                                                      |
| NC at 240Vac resistive load     | Α       | 2.2                                                  |
| NC at 120Vac resistive load     | Α       | 4.4                                                  |
| NO at 240Vac resistive load     | Α       | 5                                                    |
| NO at 120Vac resistive load     | Α       | 10                                                   |
| Contact type                    | -       | Change over                                          |
| Electrical connection           | -       | 3-pole terminal for 2.5 mm² wire                     |
| Casing                          | -       | PA6, UL94 V0 self-estinguishing, light grey RAL 7035 |
| Protection degree EN60529       | -       | IP20                                                 |
| Operating temperature           | °C (°F) | -10/+50 (+14/+122)                                   |
| Storage temperature             | °C (°F) | -45/+80 (-49/+176)                                   |
| Mounting                        | -       | Clip for mounting on DIN rail 35 mm EN50022          |
| Installation position           | -       | Vertical                                             |
| Conformity/Certifications       | -       | CE                                                   |
| Dimensions HxWxD                | mm      | 91x54x48                                             |
| Weight (with packaging)         | kg      | 0.15 (0.17)                                          |