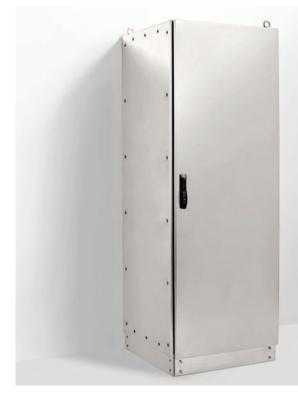

## 316 STAINLESS STEEL | SINGLE DOOR | IP55

IP Enclosures MF1SS Range of grade 316 stainless steel Modular Free Standing Electrical Cabinets for low voltage switchgear and controlgear assembles are suitable for general industrial applications.

Surface Finish: 0.4 micron Ra surface brushed finish

**Main Frame:** The robust modular main structure is fabricated using 2.0mm grade 316 stainless steel W Profile system with 20mm hole pattern.

**Door:** The robust door is fabricated using 2.0mm grade 316 stainless steel and incorporates four concealed hinges. The door is designed for a 135° opening. Each door contains integral cable management rails with 20mm hole pattern, M5 earth stud and document pocket.