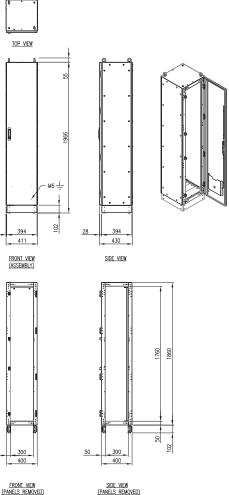

th 20mm hole pattern.

**Door:** The robust door is fabricated using 2.0mm grade 316 stainless steel and incorporates four concealed hinges. The door is designed for a 135° opening. Each door contains integral cable management rails with 20mm hole pattern, M5 earth stud and document pocket.

**Side, Rear and Roof Panels:** Removable panels are fabricated using 1.2mm grade 316 stainless steel sheet incorporating a smart bend design to provide additional strength.

Door Seal: High quality EPDM replaceable door seal.

Lock: 4 point locking system with key-lock swing handle.

Earthing: Earthing points to provide earthing continuity.

**Device Mounting Plate:** The 1740H x 340W device mounting plate is fabricated using 2.0mm mm galvanised steel sheet, pressed to provide additional strength.





9



Datasheet\_IP-MFSS1864040\_Rev1 © IP Enclosures 2017 www.ipenclosures.com

## 1860H x 400W x 400D