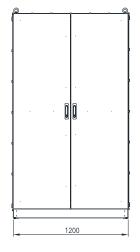

### 2020H x 1200W x 800D

IP Enclosures MF1S Range of powder-coated galvanised steel Modular Floor Standing Electrical Cabinets for low voltage switchgear and controlgear assembles are suitable for general industrial applications.

**Main Frame:** The robust modular main structure is fabricated using 2.0mm galvanised steel sheet W Profile system with 20mm hole pattern with a centre mullion.

**Doors:** The robust doors are fabricated using 2.0mm powder-coated galvanised steel sheet and incorporates four concealed hinges. The door is designed for a 135° opening and contains an earth stud and document pocket.

Lock: 4 point locking system with key-lock swing handle.

Earthing: Earthing points to provide earthing continuity.

**Device Mounting Plate:** The device mounting plate is fabricated using 2.0mm mm galvanised steel sheet, pressed to provide additional strength.