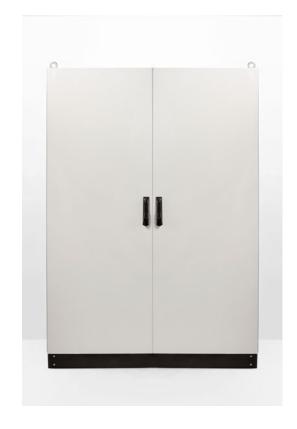

### 2020H x 1200W x 800D

IP Enclosures MF1S Range of powder-coated galvanised steel Modular Floor Standing Electrical Cabinets for low voltage switchgear and controlgear assembles are suitable for general industrial applications.

**Main Frame:** The robust modular main structure is fabricated using 2.0mm galvanised steel sheet W Profile system with 20mm hole pattern with a centre mullion.

**Doors:** The robust doors are fabricated using 2.0mm powder-coated galvanised steel sheet and incorporates four concealed hinges. The door is designed for a 135° opening and contains an earth stud and document pocket.

**Surface Treatment:** UL approved epoxy polyester powder-coated with a textured finish. 80-120 micron average thickness.

- Colour: RAL7035

- Colour of Base: RAL9005

FRONT VIEW

SIDE VIEW