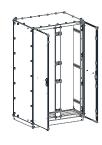

**Main Frame:** The robust modular main structure is fabricated using 2.0mm galvanised steel sheet W Profile system with 20mm hole pattern with a centre mullion.

**Doors:** The robust doors are fabricated using 2.0mm powder-coated galvanised steel sheet and incorporates four concealed hinges. The door is designed for a 135° opening and contains an earth stud and document pocket.

Lock: 4 point locking system with key-lock swing handle.

Earthing: Earthing points to provide earthing continuity.

**Device Mounting Plate:** The device mounting plate is fabricated using 2.0mm mm galvanised steel sheet, pressed to provide additional strength.