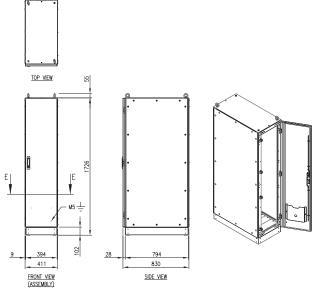

cable management rails with 20mm hole pattern, M5 earth stud and document pocket.

**Side, Rear and Roof Panels:** Removable panels are fabricated using 1.2mm powder-coated galvanised steel sheet incorporating a smart bend design to provide additional strength.

Door Seal: High quality EPDM replaceable door seal.

**Lock:** 4 point locking system with key-lock swing handle.

**Earthing:** Earthing points to provide earthing continuity.

**Device Mounting Plate:** The 1500H x 340W device mounting plate is fabricated using 2.0mm mm galvanised steel sheet, pressed to provide additional strength.

**Surface Treatment:** UL approved epoxy polyester powder-coated with a textured finish. 80-120 micron average thickness.

- Colour: RAL7035

- Colour of Base: RAL9005



### 1620H x 400W x 800D







www.ipenclosures.com