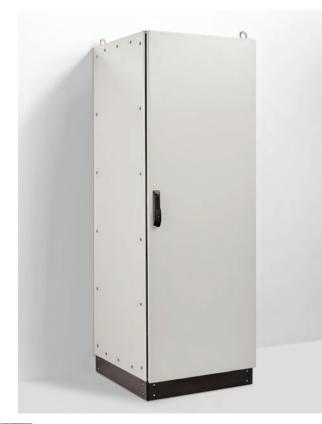

# **Modular Floor Standing**

## IP-MFS1624080

## STEEL | SINGLE DOOR | IP55

IP Enclosures MF1S Range of powder-coated galvanised steel Modular Floor Standing Electrical Cabinets for low voltage switchgear and controlgear assembles are suitable for general industrial applications.