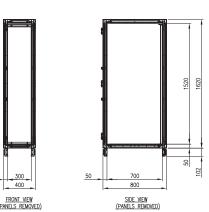

**Lock:** 4 point locking system with key-lock swing handle.

**Earthing:** Earthing points to provide earthing continuity.

**Device Mounting Plate:** The 1500H x 340W device mounting plate is fabricated using 2.0mm mm galvanised steel sheet, pressed to provide additional strength.

### 1620H x 400W x 800D

www.ipenclosures.com