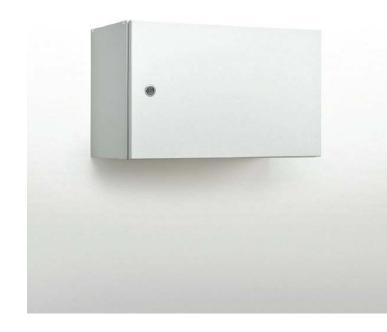

## STEEL | SINGLE DOOR | IP66

## 400H x 600W x 300D LANDSCAPE

IP Enclosures S1 Range of steel electrical enclosures are suitable for general industrial applications.

**Protection:** Complies with IP66 IK10, NEMA 4 (Independent accredited test laboratory)