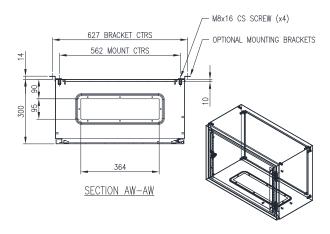

## 400H x 600W x 300D LANDSCAPE

IP Enclosures S1 Range of steel electrical enclosures are suitable for general industrial applications.

**Protection:** Complies with IP66 IK10, NEMA 4 (Independent accredited test laboratory)