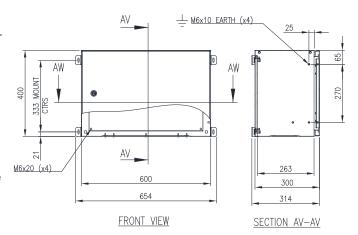

## 400H x 600W x 300D LANDSCAPE

IP Enclosures S1 Range of steel electrical enclosures are suitable for general industrial applications.

**Protection:** Complies with IP66 IK10, NEMA 4 (Independent accredited test laboratory)