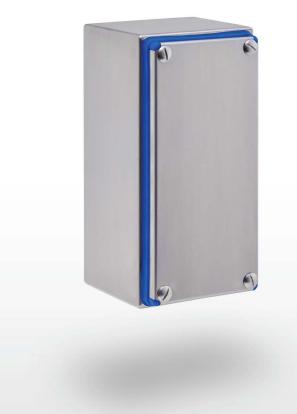

## STAINLESS STEEL | IP66, IP69K

IP69K Terminal Boxes are designed to prevent contamination and are suitable for the food & beverage, pharmaceutical and other industries.

**Protection:** Complies with IP66 IK08, IP69K, NEMA Type 1, 12, 4, 4x

## Material:

- Body: 1.0mm to 1.2mm Grade 304 Stainless Steel
- Cover: 1.0mm to 1.2mm Grade 304 Stainless Steel
- Seal: Blue Silicone FDA compliant

**Body:** The body is fabricated using 1.0mm to 1.2mm Grade 304 Stainless Steel. It is designed to be completely smooth and without crevices and without concave angles to facilitate cleaning and avoid deposits. The body is designed to promote self draining for ease of hygienic cleaning.

**Cover:** The cover is fabricated using 1.0mm to 1.2mm Grade 304 Stainless Steel and includes a clip-in silicone seal.

**Seal:** Moulded blue replaceable silicone seal, suitable for temperatures ranging from -60°C to +135°C. FDA compliant for food production areas.