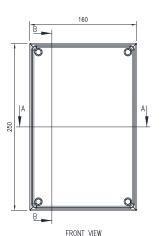

## 250H x 160W x 100D

Datasheet\_IP-HTB2516 © IP Enclosures 2023 RIGHT SIDE VIEW

www.ipenclosures.com