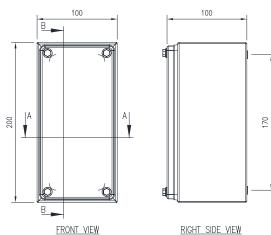

## STAINLESS STEEL | IP66, IP69K

200H x 100W x 100D

IP69K Terminal Boxes are designed to prevent contamination and are suitable for the food & beverage, pharmaceutical and other industries.

**Protection:** Complies with IP66 IK08, IP69K, NEMA Type 1, 12, 4, 4x

Mass: 1.13 kg