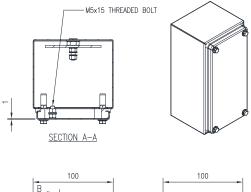

## STAINLESS STEEL | IP66, IP69K

200H x 100W x 100D

IP69K Terminal Boxes are designed to prevent contamination and are suitable for the food & beverage, pharmaceutical and other industries.

**Protection:** Complies with IP66 IK08, IP69K, NEMA Type 1, 12, 4, 4x

Mass: 1.13 kg