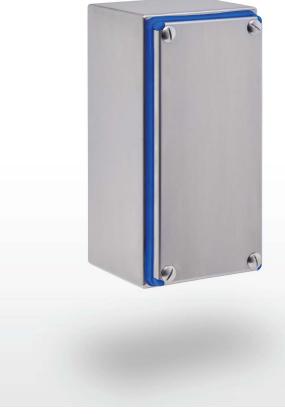

## STAINLESS STEEL | IP66, IP69K

200H x 100W x 100D

IP69K Terminal Boxes are designed to prevent contamination and are suitable for the food & beverage, pharmaceutical and other industries.

**Protection:** Complies with IP66 IK08, IP69K, NEMA Type 1, 12, 4, 4x

## Material:

- Body: 1.0mm to 1.2mm Grade 304 Stainless Steel

- Cover: 1.0mm to 1.2mm Grade 304 Stainless Steel

- Seal: Blue Silicone FDA compliant

**Body:** The body is fabricated using 1.0mm to 1.2mm Grade 304 Stainless Steel. It is designed to be completely smooth and without crevices and without concave angles to facilitate cleaning and avoid deposits. The body is designed to promote self draining for ease of hygienic cleaning.

**Cover:** The cover is fabricated using 1.0mm to 1.2mm Grade 304 Stainless Steel and includes a clip-in silicone seal.

**Seal:** Moulded blue replaceable silicone seal, suitable for temperatures ranging from -60°C to +135°C. FDA compliant for food production areas.