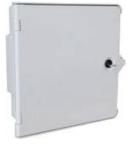

## **GRP | SINGLE DOOR | IP66**

The P1 range of GRP electrical enclosures are designed to house electrical switch and control equipment in harsh environments that require high levels of corrosion resistance.

**Door:** The door is manufactured from Glass-Fibre Reinforced Polyester (GRP).

Seal: Polyurethane.

Lock: Keyed

Mounting Type: Pole Mount

Colour: RAL7035