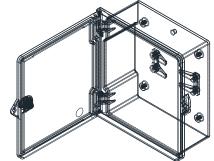

## **GRP | SINGLE DOOR | IP66**

The P1 range of GRP electrical enclosures are designed to house electrical switch and control equipment in harsh environments that require high levels of corrosion resistance.

#### Material:

- Body: Glass-Fibre Reinforced Polyester (GRP)
- Door: Glass-Fibre Reinforced Polyester (GRP)
- Device Mounting Plate: Polyester (Optional: Steel)
- Seal: Polyurethane

**Body:** The robust body is manufactured from Glass-Fibre Reinforced Polyester (GRP).

**Door:** The door is manufactured from Glass-Fibre Reinforced Polyester (GRP).

Seal: Polyurethane.

Lock: Keyed

Mounting Type: Pole Mount

Colour: RAL7035