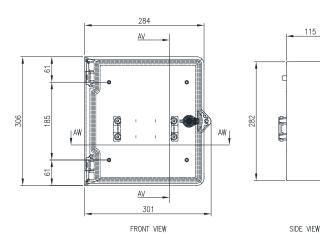

harsh environments that require high levels of corrosion resistance.

Protection: IP66

Standard: IEC62208, IEC/EN/AS60529

#### **Basic Parameters:**

- Temperature Operating Conditions: -50°C to 85°C
- Flammability Category: V0
- Protection Class: II
- Impact Resistance: IK10
- Halogen-Free Materials

#### Material:

- Body: Glass-Fibre Reinforced Polyester (GRP)
- Door: Glass-Fibre Reinforced Polyester (GRP)
- Device Mounting Plate: Polyester (Optional: Steel)
- Seal: Polyurethane

**Body:** The robust body is manufactured from Glass-Fibre Reinforced Polyester (GRP).

**Door:** The door is manufactured from Glass-Fibre Reinforced Polyester (GRP).

Seal: Polyurethane.

Lock: Keyed

Mounting Type: Pole Mount

Colour: RAL7035

#### Accessories:

- Steel Mounting Plate: IP-GRPSMP3030









#### www.ipenclosures.com

306

A

### 306H x 284W x 115D