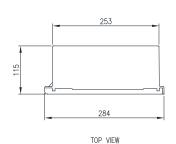

t in harsh environments that require high levels of corrosion resistance.

Protection: IP66

Standard: IEC62208, IEC/EN/AS60529

#### **Basic Parameters:**

- Temperature Operating Conditions: -50°C to 85°C
- Flammability Category: V0
- Protection Class: II
- Impact Resistance: IK10
- Halogen-Free Materials

#### Material:

- Body: Glass-Fibre Reinforced Polyester (GRP)
- Door: Glass-Fibre Reinforced Polyester (GRP)
- Device Mounting Plate: Polyester (Optional: Steel)
- Seal: Polyurethane

**Body:** The robust body is manufactured from Glass-Fibre Reinforced Polyester (GRP).

**Door:** The door is manufactured from Glass-Fibre Reinforced Polyester (GRP).

Seal: Polyurethane.

Lock: Keyed

Mounting Type: Pole Mount

Colour: RAL7035

#### Accessories:

- Steel Mounting Plate: IP-GRPSMP3030









#### www.ipenclosures.com

306

A

### 306H x 284W x 115D