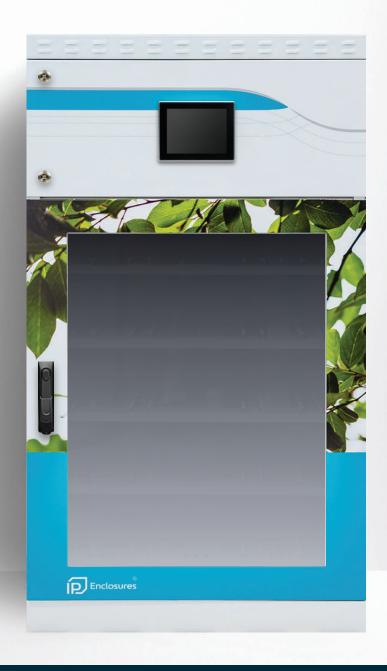

#### **Examples**

- Non-standard shapes and sizes
- Holes and cut-outs
- Locking systems
- Ventilation
- Internal shelves & brackets
- Viewing windows
- Accessories fitted
- Custom powder-coat colour
- Custom graphic artwork
- Your Logo

...etc

Simply contact our customer support team and tell us what you need. Our support team will work with you to determine the best and most economical solution. We provide 2D drawings and 3D Models for approval prior to manufacture.