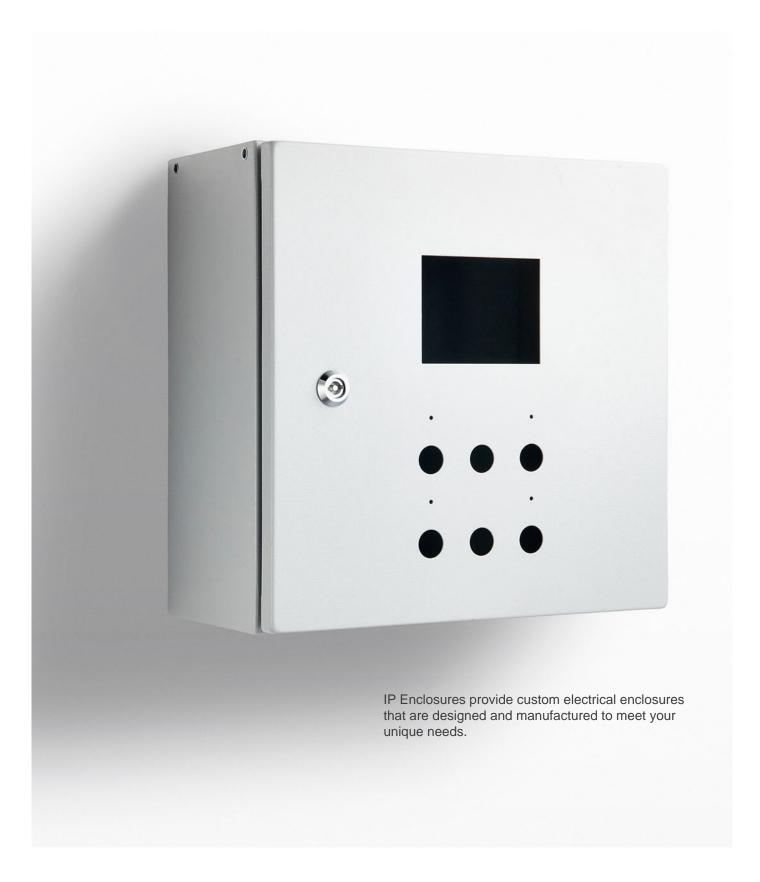

### **Custom Electrical Enclosures**

Electrical enclosures, cabinets and data racks are designed and manufactured to suit project specifications and unique needs. No matter how small, large or complex, we work with customers to meet project requirements.

#### **Major Projects**

We work with a wide range customers world wide to provide custom electrical enclosures to meet project requirements. We can design and manufacture to meet existing specifications and drawings or can assist to develop these in conjunction with customers, consultants, end users and contractors.

#### **Modifications to Standard Product**

Do you buy electrical enclosures and then modify them by drilling, cutting holes or adding accessories? Save time, money and risk by ordering custom enclosures with holes pre-drilled and cut. We provide an economical alternative for customers who require modified 'custom' enclosures.