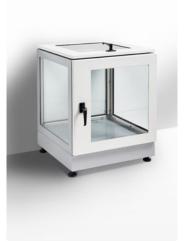

#### **Examples**

- Non-standard shapes and sizes
- Holes and cut-outs
- Locking systems
- Ventilation
- Internal shelves & brackets
- Viewing windows
- Accessories fitted
- Custom powder-coat colour
- Custom graphic artwork
- Your Logo

...etc

Simply contact our customer support team and tell us what you need. Our support team will work with you to determine the best and most economical solution. We provide 2D drawings and 3D Models for approval prior to manufacture.