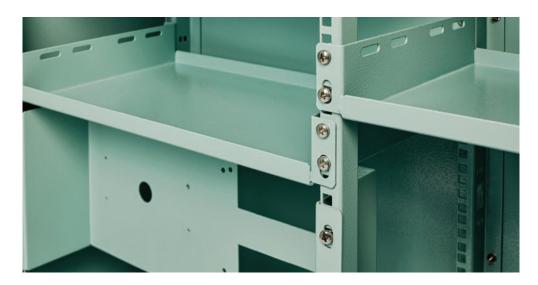

#### **Examples**

- Non-standard shapes and sizes
- Holes and cut-outs
- Locking systems
- Ventilation
- Internal shelves & brackets
- Viewing windows
- Accessories fitted
- Custom powder-coat colour
- Custom graphic artwork
- Your Logo

...etc

Simply contact our customer support team and tell us what you need. Our support team will work with you to determine the best and most economical solution. We provide 2D drawings and 3D Models for approval prior to manufacture.