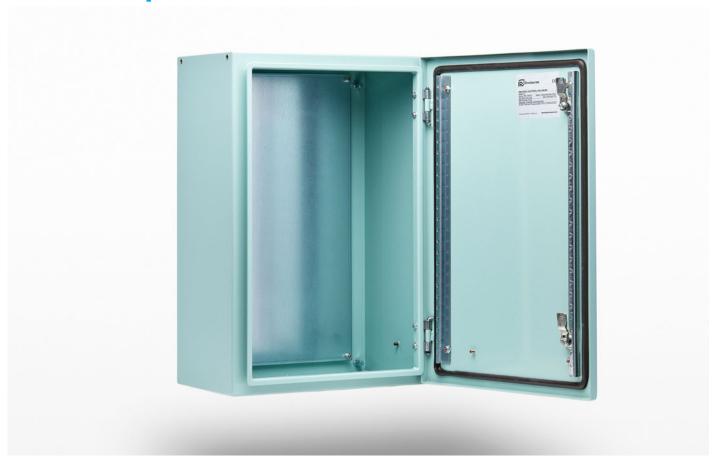

#### **Examples**

- Non-standard shapes and sizes
- Holes and cut-outs
- Locking systems
- Ventilation
- Internal shelves & brackets
- Viewing windows
- Accessories fitted
- Custom powder-coat colour
- Custom graphic artwork
- Your Logo

...etc

Simply contact our customer support team and tell us what you need. Our support team will work with you to determine the best and most economical solution. We provide 2D drawings and 3D Models for approval prior to manufacture.