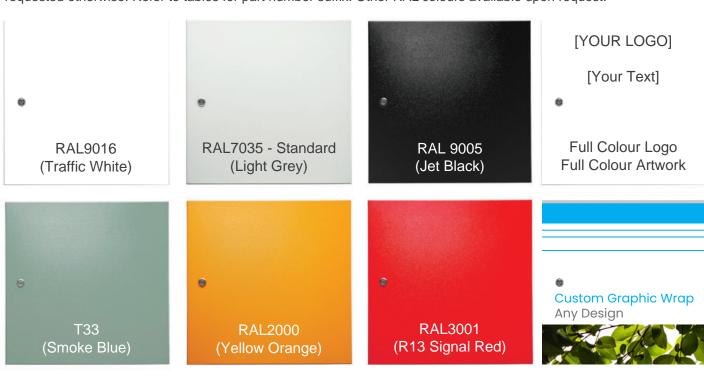

## **Colour Options**

### **COLOUR CHART**

Standard colours are shown in the colour chart below. All enclosures are supplied as RAL7035 Light Grey unless requested otherwise. Refer to tables for part number suffix. Other RAL colours available upon request.