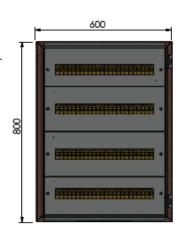

## STEEL | 96 POLE

To Suit 800H x 600W x 200D

IP Enclosures Distribution Kits are designed to be easily fitted to IP Enclosures steel and stainless steel electrical enclosures without drilling. The separate internal chassis frame can be fitted with components and wired prior to assembly into the enclosure. The removable escutcheon plates provide protection to the full perimeter of the enclosure.

Details: 96 Pole to suit 800H x 600W x 200D Enclosure

Configuration: 4 rows of 24