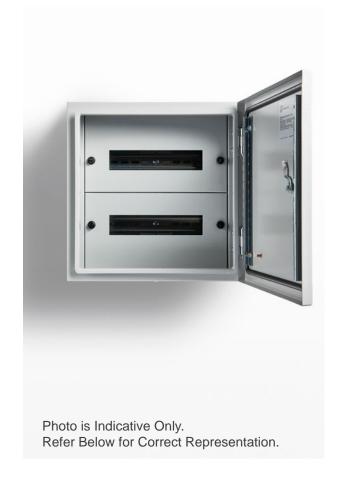

## **Distribution Board Kit**

## STEEL | 96 POLE

To Suit 800H x 600W x 200D

IP Enclosures Distribution Kits are designed to be easily fitted to IP Enclosures steel and stainless steel electrical enclosures without drilling. The separate internal chassis frame can be fitted with components and wired prior to assembly into the enclosure. The removable escutcheon plates provide protection to the full perimeter of the enclosure.

Details: 96 Pole to suit 800H x 600W x 200D Enclosure

Configuration: 4 rows of 24