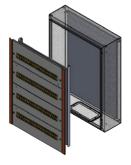

## **Distribution Board Kit**

## STEEL | 96 POLE

To Suit 800H x 600W x 200D

IP Enclosures Distribution Kits are designed to be easily fitted to IP Enclosures steel and stainless steel electrical enclosures without drilling. The separate internal chassis frame can be fitted with components and wired prior to assembly into the enclosure. The removable escutcheon plates provide protection to the full perimeter of the enclosure.

Details: 96 Pole to suit 800H x 600W x 200D Enclosure

Configuration: 4 rows of 24

## Material:

- Chassis: Galvanised steel sheet
- Escutcheons: Galvanised steel sheet
- Slotted DIN Rail: Electrogalvanised Steel 7.5 x 35 x 2m RoHS Compliant.

**Chassis:** The robust removeable chassis is fabricated from galvanised steel sheet.