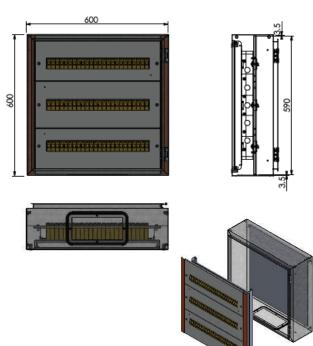

## STEEL | 72 POLE

To Suit 600H x 600W x 200D

IP Enclosures Distribution Kits are designed to be easily fitted to IP Enclosures steel and stainless steel electrical enclosures without drilling. The separate internal chassis frame can be fitted with components and wired prior to assembly into the enclosure. The removable escutcheon plates provide protection to the full perimeter of the enclosure.

Details: 72 Pole to suit 600H x 600W x 200D Enclosure

Configuration: 3 rows of 24

## Material:

- Chassis: Galvanised steel sheet
- Escutcheons: Galvanised steel sheet
- Slotted DIN Rail: Electrogalvanised Steel 7.5 x 35 x 2m RoHS Compliant.

**Chassis:** The robust removeable chassis is fabricated from galvanised steel sheet.

**Escutcheons:** The escutcheons and side panels are fabricated using galvanised steel sheet.

**Slotted DIN Rail:** High quality DIN Rail manufactured from electrogalvanized steel for increased corrosion resistance. Standard 35mm wide symmetrical TS35 DIN Rail compatible with EN50022 and DIN46277-3. Plating: ALKALI ZINC Cr+3 TOP COAT (10-12 Microns). Standards: DIN5022, DIN5033, EN60715. Dimensions: 7.5 mm deep x 35 mm wide x 2000mm long. Colour: Silver.