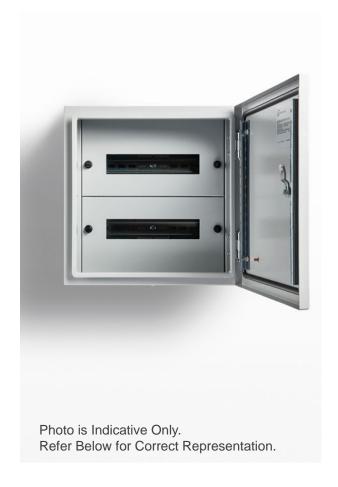

## **Distribution Board Kit**

## STEEL | 72 POLE

To Suit 600H x 600W x 200D

IP Enclosures Distribution Kits are designed to be easily fitted to IP Enclosures steel and stainless steel electrical enclosures without drilling. The separate internal chassis frame can be fitted with components and wired prior to assembly into the enclosure. The removable escutcheon plates provide protection to the full perimeter of the enclosure.