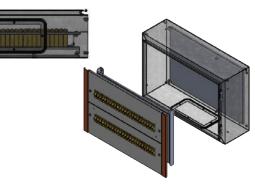

### To Suit 400H x 600W x 200D

IP Enclosures Distribution Kits are designed to be easily fitted to IP Enclosures steel and stainless steel electrical enclosures without drilling. The separate internal chassis frame can be fitted with components and wired prior to assembly into the enclosure. The removable escutcheon plates provide protection to the full perimeter of the enclosure.

#### Material:

- Chassis: Galvanised steel sheet
- Escutcheons: Galvanised steel sheet
- Slotted DIN Rail: Electrogalvanised Steel 7.5 x 35 x 2m RoHS Compliant.

**Chassis:** The robust removeable chassis is fabricated from galvanised steel sheet.

**Escutcheons:** The escutcheons and side panels are fabricated using galvanised steel sheet.

**Slotted DIN Rail:** High quality DIN Rail manufactured from electrogalvanized steel for increased corrosion resistance. Standard 35mm wide symmetrical TS35 DIN Rail compatible with EN50022 and DIN46277-3. Plating: ALKALI ZINC Cr+3 TOP COAT (10-12 Microns). Standards: DIN5022, DIN5033, EN60715. Dimensions: 7.5 mm deep x 35 mm wide x 2000mm long. Colour: Silver. Type: TS35 Slotted