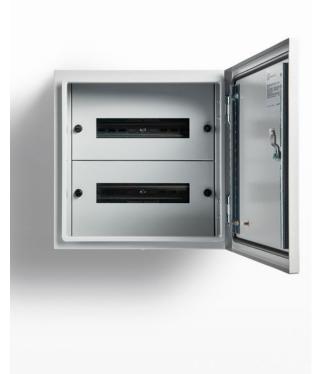

# **Distribution Board Kit**

## IP-DB48

#### STEEL | 48 POLE

### To Suit 400H x 600W x 200D

IP Enclosures Distribution Kits are designed to be easily fitted to IP Enclosures steel and stainless steel electrical enclosures without drilling. The separate internal chassis frame can be fitted with components and wired prior to assembly into the enclosure. The removable escutcheon plates provide protection to the full perimeter of the enclosure.

Details: 48 Pole to suit 400H x 600W x 200D Enclosure

Configuration: 2 rows of 24

**Escutcheon Surface Treatment:** UL approved epoxy polyester powder-coated with a textured finish. 80-120 micron average thickness. Colour RAL7035

Photo is Indicative Only. Refer Below for Correct Representation.