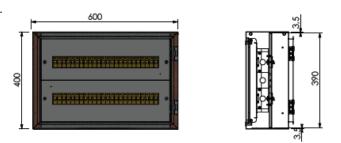

### To Suit 400H x 600W x 200D

IP Enclosures Distribution Kits are designed to be easily fitted to IP Enclosures steel and stainless steel electrical enclosures without drilling. The separate internal chassis frame can be fitted with components and wired prior to assembly into the enclosure. The removable escutcheon plates provide protection to the full perimeter of the enclosure.

Details: 48 Pole to suit 400H x 600W x 200D Enclosure

Configuration: 2 rows of 24