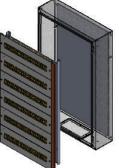

## To Suit 1000H x 600W x 250D

IP Enclosures Distribution Kits are designed to be easily fitted to IP Enclosures steel and stainless steel electrical enclosures without drilling. The separate internal chassis frame can be fitted with components and wired prior to assembly into the enclosure. The removable escutcheon plates provide protection to the full perimeter of the enclosure.

Details: 144 Pole to suit 1000H x 600W x 250D Enclosure

Configuration: 6 rows of 24

## Material:

- Chassis: Galvanised steel sheet
- Escutcheons: Galvanised steel sheet
- Slotted DIN Rail: Electrogalvanised Steel 7.5 x 35 x 2m RoHS Compliant.

**Chassis:** The robust removeable chassis is fabricated from galvanised steel sheet.