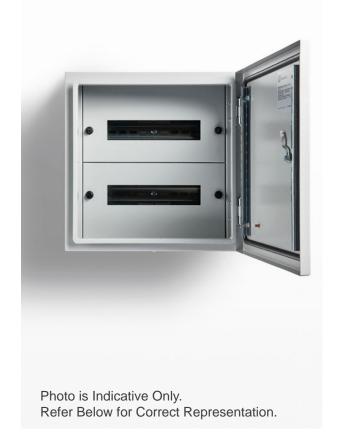

## **Distribution Board Kit**

## To Suit 1000H x 600W x 250D

IP Enclosures Distribution Kits are designed to be easily fitted to IP Enclosures steel and stainless steel electrical enclosures without drilling. The separate internal chassis frame can be fitted with components and wired prior to assembly into the enclosure. The removable escutcheon plates provide protection to the full perimeter of the enclosure.