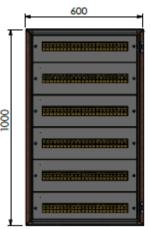

## To Suit 1000H x 600W x 250D

IP Enclosures Distribution Kits are designed to be easily fitted to IP Enclosures steel and stainless steel electrical enclosures without drilling. The separate internal chassis frame can be fitted with components and wired prior to assembly into the enclosure. The removable escutcheon plates provide protection to the full perimeter of the enclosure.

Details: 144 Pole to suit 1000H x 600W x 250D Enclosure

Configuration: 6 rows of 24