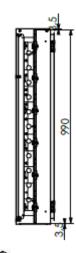

**Escutcheons:** The escutcheons and side panels are fabricated using galvanised steel sheet.

**Slotted DIN Rail:** High quality DIN Rail manufactured from electrogalvanized steel for increased corrosion resistance. Standard 35mm wide symmetrical TS35 DIN Rail compatible with EN50022 and DIN46277-3. Plating: ALKALI ZINC Cr+3 TOP COAT (10-12 Microns).

Standards: DIN5022, DIN5033, EN60715.

Dimensions: 7.5 mm deep x 35 mm wide x 2000mm long.

Colour: Silver.

Type: TS35 Slotted

**Escutcheon Surface Treatment:** UL approved epoxy polyester powder-coated with a textured finish. 80-120 micron average thickness. Colour RAL7035