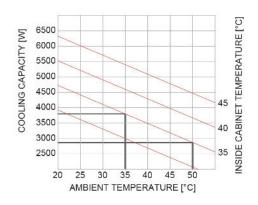

| Features                                     | Unit | : IP-ACOWM400.432                                     |
|----------------------------------------------|------|-------------------------------------------------------|
| Power supply                                 | V/Hz | z 400V/3ph/50 - 460V/3ph/60                           |
| Dimensions HxWxD                             | mm   | 1500x400x255                                          |
| Cooling capacity EN14511 A35A35              | W    | 3800/3980                                             |
| Cooling capacity EN14511 A35A50              | W    | 2800/3160                                             |
| Air flow rate (free blow) enclosure          | m³/h | 860/950                                               |
| Max current                                  | Α    | 2.7/3.0                                               |
| Delayed fuse                                 | Α    | 16                                                    |
| Absorbed electric power EN14511 A35A35       | W    | 2200/2320                                             |
| Absorbed electric power EN14511 A35A50       | W    | 2600/2750                                             |
| Refrigerant (type/charge)                    | -/g  | R134a/1000g                                           |
| Operating temperature (ambient)              | °C   | +5/55 / +5/+50                                        |
| Operating temperature (enclosure)            | °C   |                                                       |
| Temperature controller (factory set at 35°C) | -    | Integrated digital thermostat                         |
| Compressor type                              | -    | Reciprocating Compressor                              |
| Electrical connection                        | -    | Three-pole connector                                  |
| Protection degree EN60529/1 enclosure side   | -    | IP54                                                  |
| Protection degree EN60529/1 ambient side     | -    | IP34                                                  |
| Weight (with packaging)                      | kg   | 76                                                    |
| Colour                                       | -    | RAL 7035                                              |
| Conformity/Certifications                    | -    | SAA, CE, AS/NZS60335.2.40:2019,<br>AS/NZS60335.1:2020 |