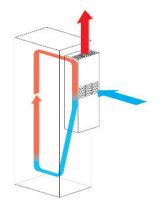

## **OUTDOOR | WALL MOUNTED**

4000 Watt

IP Enclosures air conditioners are designed for the cooling needs of electrical cabinets, optimised for door or side-panel mounting and have been designed for high efficiency and low maintenance. They are made in Italy and are SAA approved and certified for use in Australia.