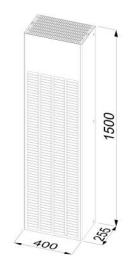

| Features                                     | Unit | : IP-ACOWM400.432                                     |
|----------------------------------------------|------|-------------------------------------------------------|
| Power supply                                 | V/Hz | z 400V/3ph/50 - 460V/3ph/60                           |
| Dimensions HxWxD                             | mm   | 1500x400x255                                          |
| Cooling capacity EN14511 A35A35              | W    | 3800/3980                                             |
| Cooling capacity EN14511 A35A50              | W    | 2800/3160                                             |
| Air flow rate (free blow) enclosure          | m³/h | 860/950                                               |
| Max current                                  | Α    | 2.7/3.0                                               |
| Delayed fuse                                 | Α    | 16                                                    |
| Absorbed electric power EN14511 A35A35       | W    | 2200/2320                                             |
| Absorbed electric power EN14511 A35A50       | W    | 2600/2750                                             |
| Refrigerant (type/charge)                    | -/g  | R134a/1000g                                           |
| Operating temperature (ambient)              | °C   | +5/55 / +5/+50                                        |
| Operating temperature (enclosure)            | °C   |                                                       |
| Temperature controller (factory set at 35°C) | -    | Integrated digital thermostat                         |
| Compressor type                              | -    | Reciprocating Compressor                              |
| Electrical connection                        | -    | Three-pole connector                                  |
| Protection degree EN60529/1 enclosure side   | -    | IP54                                                  |
| Protection degree EN60529/1 ambient side     | -    | IP34                                                  |
| Weight (with packaging)                      | kg   | 76                                                    |
| Colour                                       | -    | RAL 7035                                              |
| Conformity/Certifications                    | -    | SAA, CE, AS/NZS60335.2.40:2019,<br>AS/NZS60335.1:2020 |