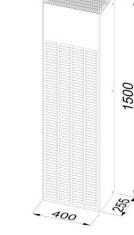

| Features                                     | Unit | IP-ACOWM300.432                                       |
|----------------------------------------------|------|-------------------------------------------------------|
| Power supply                                 | V/Hz | z 400V/3ph/50 - 460V/3ph/60                           |
| Dimensions HxWxD                             | mm   | 1500x400x255                                          |
| Cooling capacity EN14511 A35A35              | W    | 2800/2950                                             |
| Cooling capacity EN14511 A35A50              | W    | 2150/2330                                             |
| Air flow rate (free blow) enclosure          | m³/h | 860/950                                               |
| Max current                                  | А    | 2.2/2.6                                               |
| Delayed fuse                                 | А    | 16                                                    |
| Absorbed electric power EN14511 A35A35       | W    | 2090/2200                                             |
| Absorbed electric power EN14511 A35A50       | W    | 2400/2550                                             |
| Refrigerant (type/charge)                    | -/g  | R134a/1000g                                           |
| Operating temperature (ambient)              | °C   | +5/55 / +5/+50                                        |
| Operating temperature (enclosure)            | °C   | +20/+45                                               |
| Temperature controller (factory set at 35°C) | -    | Integrated digital thermostat                         |
| Compressor type                              | -    | Reciprocating Compressor                              |
| Electrical connection                        | -    | Three-pole connector                                  |
| Protection degree EN60529/1 enclosure side   | -    | IP54                                                  |
| Protection degree EN60529/1 ambient side     | -    | IP34                                                  |
| Weight (with packaging)                      | kg   | 76                                                    |
| Colour                                       | -    | RAL 7035                                              |
| Conformity/Certifications                    | -    | SAA, CE, AS/NZS60335.2.40:2019,<br>AS/NZS60335.1:2020 |