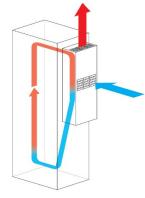

## 3000 Watt

IP Enclosures air conditioners are designed for the cooling needs of electrical cabinets, optimised for door or side-panel mounting and have been designed for high efficiency and low maintenance. They are made in Italy and are SAA approved and certified for use in Australia.