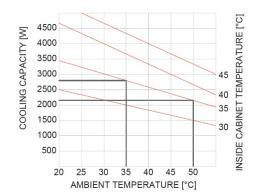

| Features                                     | Unit | IP-ACOWM300.432                                       |
|----------------------------------------------|------|-------------------------------------------------------|
| Power supply                                 | V/Hz | z 400V/3ph/50 - 460V/3ph/60                           |
| Dimensions HxWxD                             | mm   | 1500x400x255                                          |
| Cooling capacity EN14511 A35A35              | W    | 2800/2950                                             |
| Cooling capacity EN14511 A35A50              | W    | 2150/2330                                             |
| Air flow rate (free blow) enclosure          | m³/h | 860/950                                               |
| Max current                                  | А    | 2.2/2.6                                               |
| Delayed fuse                                 | А    | 16                                                    |
| Absorbed electric power EN14511 A35A35       | W    | 2090/2200                                             |
| Absorbed electric power EN14511 A35A50       | W    | 2400/2550                                             |
| Refrigerant (type/charge)                    | -/g  | R134a/1000g                                           |
| Operating temperature (ambient)              | °C   | +5/55 / +5/+50                                        |
| Operating temperature (enclosure)            | °C   | +20/+45                                               |
| Temperature controller (factory set at 35°C) | -    | Integrated digital thermostat                         |
| Compressor type                              | -    | Reciprocating Compressor                              |
| Electrical connection                        | -    | Three-pole connector                                  |
| Protection degree EN60529/1 enclosure side   | -    | IP54                                                  |
| Protection degree EN60529/1 ambient side     | -    | IP34                                                  |
| Weight (with packaging)                      | kg   | 76                                                    |
| Colour                                       | -    | RAL 7035                                              |
| Conformity/Certifications                    | -    | SAA, CE, AS/NZS60335.2.40:2019,<br>AS/NZS60335.1:2020 |