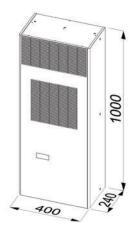

| V/Hz<br>mm<br>W<br>W | 230V/1ph/50-60<br>1000x400x240<br>2000/2100           |
|----------------------|-------------------------------------------------------|
| W                    |                                                       |
|                      | 2000/2100                                             |
| W                    |                                                       |
|                      | 1200/1250                                             |
| m³/h                 | 600/625                                               |
| Α                    | 6.6/6.9                                               |
| Α                    | 10                                                    |
| W                    | 1060/1100                                             |
| W                    | 1240/1300                                             |
| -/g                  | R134a/450g                                            |
| °C                   | +5/+55                                                |
| °C                   | +20/+45                                               |
| -                    | Integrated digital thermostat                         |
| -                    | Reciprocating Compressor                              |
| -                    | Three-pole connector                                  |
| -                    | IP54                                                  |
| -                    | IP34                                                  |
| kg                   | 49                                                    |
| -                    | RAL 7035                                              |
| -                    | SAA, CE, AS/NZS60335.2.40:2019,<br>AS/NZS60335.1:2020 |
|                      | A<br>A<br>W<br>W<br>-/g<br>°C<br>°C<br>-<br>-         |