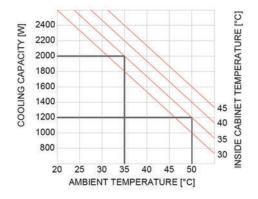

| V/Hz<br>mm<br>W<br>W | 230V/1ph/50-60<br>1000x400x240<br>2000/2100           |
|----------------------|-------------------------------------------------------|
| W                    |                                                       |
|                      | 2000/2100                                             |
| W                    |                                                       |
|                      | 1200/1250                                             |
| m³/h                 | 600/625                                               |
| Α                    | 6.6/6.9                                               |
| Α                    | 10                                                    |
| W                    | 1060/1100                                             |
| W                    | 1240/1300                                             |
| -/g                  | R134a/450g                                            |
| °C                   | +5/+55                                                |
| °C                   | +20/+45                                               |
| -                    | Integrated digital thermostat                         |
| -                    | Reciprocating Compressor                              |
| -                    | Three-pole connector                                  |
| -                    | IP54                                                  |
| -                    | IP34                                                  |
| kg                   | 49                                                    |
| -                    | RAL 7035                                              |
| -                    | SAA, CE, AS/NZS60335.2.40:2019,<br>AS/NZS60335.1:2020 |
|                      | A<br>A<br>W<br>W<br>-/g<br>°C<br>°C<br>-<br>-         |