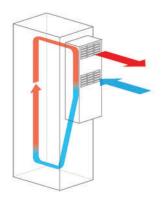

## **OUTDOOR | WALL MOUNTED**

**2000 Watt** 

IP Enclosures air conditioners are designed for the cooling needs of electrical cabinets, optimised for door or side-panel mounting and have been designed for high efficiency and low maintenance. They are made in Italy and are SAA approved and certified for use in Australia.