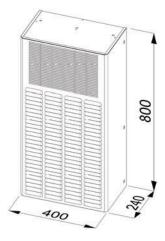

| Features                                     | Unit | IP-ACOWM145                                           |
|----------------------------------------------|------|-------------------------------------------------------|
| Power supply                                 | V/Hz | 230V/1ph/50-60                                        |
| Dimensions HxWxD                             | mm   | 800x400x240                                           |
| Cooling capacity EN14511 A35A35              | W    | 1450/1500                                             |
| Cooling capacity EN14511 A35A50              | W    | 1150/1200                                             |
| Air flow rate (free blow) enclosure          | m³/h | 600/625                                               |
| Max current                                  | А    | 3.7/4.2                                               |
| Delayed fuse                                 | А    | 10                                                    |
| Absorbed electric power EN14511 A35A35       | W    | 660/690                                               |
| Absorbed electric power EN14511 A35A50       | W    | 800/850                                               |
| Refrigerant (type/charge)                    | -/g  | R134a/700g                                            |
| Operating temperature (ambient)              | °C   | +5/+55                                                |
| Operating temperature (enclosure)            | °C   | +20/+45                                               |
| Temperature controller (factory set at 35°C) | -    | Integrated digital thermostat                         |
| Compressor type                              | -    | Rotative Compressor                                   |
| Electrical connection                        | -    | Three-pole connector                                  |
| Protection degree EN60529/1 enclosure side   | -    | IP54                                                  |
| Protection degree EN60529/1 ambient side     | -    | IP34                                                  |
| Weight (with packaging)                      | kg   | 37                                                    |
| Colour                                       | -    | RAL 7035                                              |
| Conformity/Certifications                    | -    | SAA, CE, AS/NZS60335.2.40:2019,<br>AS/NZS60335.1:2020 |