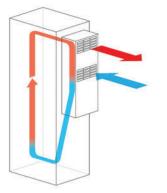

## 1450 Watt

IP Enclosures air conditioners are designed for the cooling needs of electrical cabinets, optimised for door or side-panel mounting and have been designed for high efficiency and low maintenance. They are made in Italy and are SAA approved and certified for use in Australia.