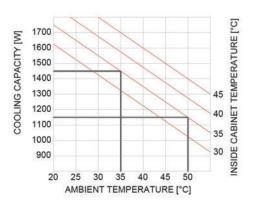

| Features                                     | Unit | IP-ACOWM145                                           |
|----------------------------------------------|------|-------------------------------------------------------|
| Power supply                                 | V/Hz | 230V/1ph/50-60                                        |
| Dimensions HxWxD                             | mm   | 800x400x240                                           |
| Cooling capacity EN14511 A35A35              | W    | 1450/1500                                             |
| Cooling capacity EN14511 A35A50              | W    | 1150/1200                                             |
| Air flow rate (free blow) enclosure          | m³/h | 600/625                                               |
| Max current                                  | А    | 3.7/4.2                                               |
| Delayed fuse                                 | А    | 10                                                    |
| Absorbed electric power EN14511 A35A35       | W    | 660/690                                               |
| Absorbed electric power EN14511 A35A50       | W    | 800/850                                               |
| Refrigerant (type/charge)                    | -/g  | R134a/700g                                            |
| Operating temperature (ambient)              | °C   | +5/+55                                                |
| Operating temperature (enclosure)            | °C   | +20/+45                                               |
| Temperature controller (factory set at 35°C) | -    | Integrated digital thermostat                         |
| Compressor type                              | -    | Rotative Compressor                                   |
| Electrical connection                        | -    | Three-pole connector                                  |
| Protection degree EN60529/1 enclosure side   | -    | IP54                                                  |
| Protection degree EN60529/1 ambient side     | -    | IP34                                                  |
| Weight (with packaging)                      | kg   | 37                                                    |
| Colour                                       | -    | RAL 7035                                              |
| Conformity/Certifications                    | -    | SAA, CE, AS/NZS60335.2.40:2019,<br>AS/NZS60335.1:2020 |