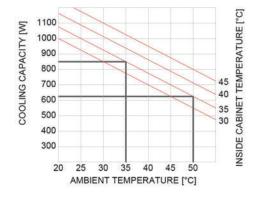

| Features                                     | Unit | IP-ACOWM085                                           |
|----------------------------------------------|------|-------------------------------------------------------|
| Power supply                                 | V/Hz | 230V/1ph/50-60                                        |
| Dimensions HxWxD                             | mm   | 635x305x210                                           |
| Cooling capacity EN14511 A35A35              | W    | 850/900                                               |
| Cooling capacity EN14511 A35A50              | W    | 625/650                                               |
| Air flow rate (free blow) enclosure          | m³/h | 600/625                                               |
| Max current                                  | Α    | 2.65/2.75                                             |
| Delayed fuse                                 | Α    | 6                                                     |
| Absorbed electric power EN14511 A35A35       | W    | 490/530                                               |
| Absorbed electric power EN14511 A35A50       | W    | 600/640                                               |
| Refrigerant (type/charge)                    | -/g  | R134a/390g                                            |
| Operating temperature (ambient)              | °C   | +5/+55                                                |
| Operating temperature (enclosure)            | °C   | +20/+45                                               |
| Temperature controller (factory set at 35°C) | -    | Integrated digital thermostat                         |
| Compressor type                              | -    | Rotative Compressor                                   |
| Electrical connection                        | -    | Three-pole connector                                  |
| Protection degree EN60529/1 enclosure side   | -    | IP54                                                  |
| Protection degree EN60529/1 ambient side     | -    | IP34                                                  |
| Weight (with packaging)                      | kg   | 23                                                    |
| Colour                                       | -    | RAL 7035                                              |
| Conformity/Certifications                    | -    | SAA, CE, AS/NZS60335.2.40:2019,<br>AS/NZS60335.1:2020 |