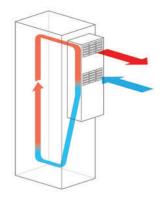

## **OUTDOOR | WALL MOUNTED**

850 Watt

IP Enclosures air conditioners are designed for the cooling needs of electrical cabinets, optimised for door or side-panel mounting and have been designed for high efficiency and low maintenance. They are made in Italy and are SAA approved and certified for use in Australia.