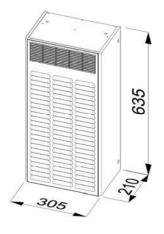

| Features                                     | Unit | IP-ACOWM085                                           |
|----------------------------------------------|------|-------------------------------------------------------|
| Power supply                                 | V/Hz | 230V/1ph/50-60                                        |
| Dimensions HxWxD                             | mm   | 635x305x210                                           |
| Cooling capacity EN14511 A35A35              | W    | 850/900                                               |
| Cooling capacity EN14511 A35A50              | W    | 625/650                                               |
| Air flow rate (free blow) enclosure          | m³/h | 600/625                                               |
| Max current                                  | Α    | 2.65/2.75                                             |
| Delayed fuse                                 | Α    | 6                                                     |
| Absorbed electric power EN14511 A35A35       | W    | 490/530                                               |
| Absorbed electric power EN14511 A35A50       | W    | 600/640                                               |
| Refrigerant (type/charge)                    | -/g  | R134a/390g                                            |
| Operating temperature (ambient)              | °C   | +5/+55                                                |
| Operating temperature (enclosure)            | °C   | +20/+45                                               |
| Temperature controller (factory set at 35°C) | -    | Integrated digital thermostat                         |
| Compressor type                              | -    | Rotative Compressor                                   |
| Electrical connection                        | -    | Three-pole connector                                  |
| Protection degree EN60529/1 enclosure side   | -    | IP54                                                  |
| Protection degree EN60529/1 ambient side     | -    | IP34                                                  |
| Weight (with packaging)                      | kg   | 23                                                    |
| Colour                                       | -    | RAL 7035                                              |
| Conformity/Certifications                    | -    | SAA, CE, AS/NZS60335.2.40:2019,<br>AS/NZS60335.1:2020 |