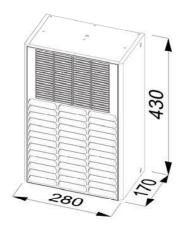

| Features                                     | Unit | IP-ACOWM035                                           |
|----------------------------------------------|------|-------------------------------------------------------|
| Power supply                                 | V/Hz | 230V/1ph/50-60                                        |
| Dimensions HxWxD                             | mm   | 430x280x170                                           |
| Cooling capacity EN14511 A35A35              | W    | 350/370                                               |
| Cooling capacity EN14511 A35A50              | W    | 200/220                                               |
| Air flow rate (free blow) enclosure          | m³/h | 255/290                                               |
| Max current                                  | Α    | 1.5/1.6                                               |
| Delayed fuse                                 | Α    | 4                                                     |
| Absorbed electric power EN14511 A35A35       | W    | 290/320                                               |
| Absorbed electric power EN14511 A35A50       | W    | 320/350                                               |
| Refrigerant (type/charge)                    | -/g  | R134a/300g                                            |
| Operating temperature (ambient)              | °C   | +5/+55                                                |
| Operating temperature (enclosure)            | °C   | +20/+45                                               |
| Temperature controller (factory set at 35°C) | -    | Integrated digital thermostat                         |
| Compressor type                              | -    | Rotative Compressor                                   |
| Electrical connection                        | -    | Three-pole connector                                  |
| Protection degree EN60529/1 enclosure side   | -    | IP54                                                  |
| Protection degree EN60529/1 ambient side     | -    | IP34                                                  |
| Weight (with packaging)                      | kg   | 15                                                    |
| Colour                                       | -    | RAL 7035                                              |
| Conformity/Certifications                    | -    | SAA, CE, AS/NZS60335.2.40:2019,<br>AS/NZS60335.1:2020 |