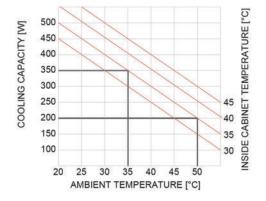

| Features                                     | Unit | IP-ACOWM035                                           |
|----------------------------------------------|------|-------------------------------------------------------|
| Power supply                                 | V/Hz | 230V/1ph/50-60                                        |
| Dimensions HxWxD                             | mm   | 430x280x170                                           |
| Cooling capacity EN14511 A35A35              | W    | 350/370                                               |
| Cooling capacity EN14511 A35A50              | W    | 200/220                                               |
| Air flow rate (free blow) enclosure          | m³/h | 255/290                                               |
| Max current                                  | Α    | 1.5/1.6                                               |
| Delayed fuse                                 | Α    | 4                                                     |
| Absorbed electric power EN14511 A35A35       | W    | 290/320                                               |
| Absorbed electric power EN14511 A35A50       | W    | 320/350                                               |
| Refrigerant (type/charge)                    | -/g  | R134a/300g                                            |
| Operating temperature (ambient)              | °C   | +5/+55                                                |
| Operating temperature (enclosure)            | °C   | +20/+45                                               |
| Temperature controller (factory set at 35°C) | -    | Integrated digital thermostat                         |
| Compressor type                              | -    | Rotative Compressor                                   |
| Electrical connection                        | -    | Three-pole connector                                  |
| Protection degree EN60529/1 enclosure side   | -    | IP54                                                  |
| Protection degree EN60529/1 ambient side     | -    | IP34                                                  |
| Weight (with packaging)                      | kg   | 15                                                    |
| Colour                                       | -    | RAL 7035                                              |
| Conformity/Certifications                    | -    | SAA, CE, AS/NZS60335.2.40:2019,<br>AS/NZS60335.1:2020 |