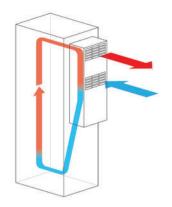

## **OUTDOOR | WALL MOUNTED**

**350 Watt** 

IP Enclosures air conditioners are designed for the cooling needs of electrical cabinets, optimised for door or side-panel mounting and have been designed for high efficiency and low maintenance. They are made in Italy and are SAA approved and certified for use in Australia.