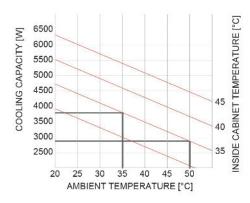

| Features                                     | Uni  | IP-ACIWM400.432                                       |
|----------------------------------------------|------|-------------------------------------------------------|
| Power supply                                 | V/Hz | z 400V/3ph/50 - 460V/3ph/60                           |
| Dimensions HxWxD                             | mm   | 1500x400x255                                          |
| Cooling capacity EN14511 A35A35              | W    | 3800/3980                                             |
| Cooling capacity EN14511 A35A50              | W    | 2800/3160                                             |
| Air flow rate (free blow) enclosure          | m³/h | 860/950                                               |
| Max current                                  | Α    | 2.7/3.0                                               |
| Delayed fuse                                 | Α    | 16                                                    |
| Absorbed electric power EN14511 A35A35       | W    | 2200/2320                                             |
| Absorbed electric power EN14511 A35A50       | W    | 2600/2750                                             |
| Refrigerant (type/charge)                    | -/g  | R134a/1000g                                           |
| Operating temperature (ambient)              | °C   | +20/+55 / +20/+50                                     |
| Operating temperature (enclosure)            | °C   | +20/+                                                 |
| Temperature controller (factory set at 35°C) | - I  | ntegrated digital thermostat with alarms              |
| Compressor type                              | -    | Reciprocating Compressor                              |
| Electrical connection                        | -    | Three-pole connector                                  |
| Protection degree EN60529/1 enclosure side   | -    | IP54                                                  |
| Protection degree EN60529/1 ambient side     | -    | IP34                                                  |
| Weight (with packaging)                      | kg   | 65                                                    |
| Colour                                       | -    | RAL 7035                                              |
| Conformity/Certifications                    | -    | SAA, CE, AS/NZS60335.2.40:2019,<br>AS/NZS60335.1:2020 |