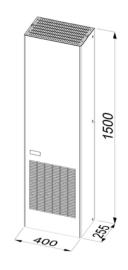

| Features                                     | Uni  | IP-ACIWM400.432                                       |
|----------------------------------------------|------|-------------------------------------------------------|
| Power supply                                 | V/Hz | z 400V/3ph/50 - 460V/3ph/60                           |
| Dimensions HxWxD                             | mm   | 1500x400x255                                          |
| Cooling capacity EN14511 A35A35              | W    | 3800/3980                                             |
| Cooling capacity EN14511 A35A50              | W    | 2800/3160                                             |
| Air flow rate (free blow) enclosure          | m³/h | 860/950                                               |
| Max current                                  | Α    | 2.7/3.0                                               |
| Delayed fuse                                 | Α    | 16                                                    |
| Absorbed electric power EN14511 A35A35       | W    | 2200/2320                                             |
| Absorbed electric power EN14511 A35A50       | W    | 2600/2750                                             |
| Refrigerant (type/charge)                    | -/g  | R134a/1000g                                           |
| Operating temperature (ambient)              | °C   | +20/+55 / +20/+50                                     |
| Operating temperature (enclosure)            | °C   | +20/+                                                 |
| Temperature controller (factory set at 35°C) | - I  | ntegrated digital thermostat with alarms              |
| Compressor type                              | -    | Reciprocating Compressor                              |
| Electrical connection                        | -    | Three-pole connector                                  |
| Protection degree EN60529/1 enclosure side   | -    | IP54                                                  |
| Protection degree EN60529/1 ambient side     | -    | IP34                                                  |
| Weight (with packaging)                      | kg   | 65                                                    |
| Colour                                       | -    | RAL 7035                                              |
| Conformity/Certifications                    | -    | SAA, CE, AS/NZS60335.2.40:2019,<br>AS/NZS60335.1:2020 |