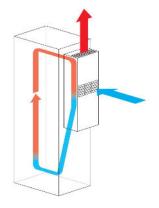

## **INDOOR | WALL MOUNTED**

4000 Watt

IP Enclosures air conditioners are designed for the cooling needs of electrical cabinets, optimised for door or side-panel mounting and have been designed for high efficiency and low maintenance. They are made in Italy and are SAA approved and certified for use in Australia.