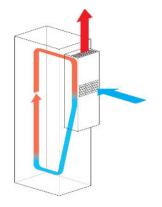

## **INDOOR | WALL MOUNTED**

**3000 Watt** 

IP Enclosures air conditioners are designed for the cooling needs of electrical cabinets, optimised for door or side-panel mounting and have been designed for high efficiency and low maintenance. They are made in Italy and are SAA approved and certified for use in Australia.