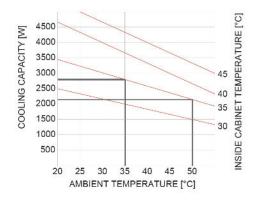

| Features                                     | Uni  | t IP-ACIWM300.432                                     |
|----------------------------------------------|------|-------------------------------------------------------|
| Power supply                                 | V/H  | z 400V/3ph/50 - 460V/3ph/60                           |
| Dimensions HxWxD                             | mm   | 1500x400x255                                          |
| Cooling capacity EN14511 A35A35              | W    | 2800/2950                                             |
| Cooling capacity EN14511 A35A50              | W    | 2150/2330                                             |
| Air flow rate (free blow) enclosure          | m³/h | 860/950                                               |
| Max current                                  | Α    | 2.2/2.6                                               |
| Delayed fuse                                 | Α    | 16                                                    |
| Absorbed electric power EN14511 A35A35       | W    | 2090/2200                                             |
| Absorved electric power EN14511 A35A50       | W    | 2400/2550                                             |
| Refrigerant (type/charge)                    | -/g  | R134a/1000g                                           |
| Operating temperature (ambient)              | °C   | +20/+55 / +20/+50                                     |
| Operating temperature (enclosure)            | °C   | +20/+45                                               |
| Temperature controller (factory set at 35°C) | -    | Integral digital thermostat with alarms               |
| Compressor type                              | -    | Reciprocating Compressor                              |
| Electrical connection                        | -    | Three-pole connector                                  |
| Protection degree EN60529/1 enclosure side   | -    | IP54                                                  |
| Protection degree EN60529/1 ambient side     | -    | IP34                                                  |
| Weight (with packaging)                      | kg   | 76                                                    |
| Colour                                       | -    | RAL 7035                                              |
| Conformity/Certifications                    | -    | SAA, CE, AS/NZS60335.2.40:2019,<br>AS/NZS60335.1:2020 |