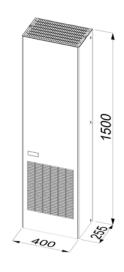

| Features                                     | Uni  | t IP-ACIWM300.432                                     |
|----------------------------------------------|------|-------------------------------------------------------|
| Power supply                                 | V/H  | z 400V/3ph/50 - 460V/3ph/60                           |
| Dimensions HxWxD                             | mm   | 1500x400x255                                          |
| Cooling capacity EN14511 A35A35              | W    | 2800/2950                                             |
| Cooling capacity EN14511 A35A50              | W    | 2150/2330                                             |
| Air flow rate (free blow) enclosure          | m³/h | 860/950                                               |
| Max current                                  | Α    | 2.2/2.6                                               |
| Delayed fuse                                 | Α    | 16                                                    |
| Absorbed electric power EN14511 A35A35       | W    | 2090/2200                                             |
| Absorved electric power EN14511 A35A50       | W    | 2400/2550                                             |
| Refrigerant (type/charge)                    | -/g  | R134a/1000g                                           |
| Operating temperature (ambient)              | °C   | +20/+55 / +20/+50                                     |
| Operating temperature (enclosure)            | °C   | +20/+45                                               |
| Temperature controller (factory set at 35°C) | -    | Integral digital thermostat with alarms               |
| Compressor type                              | -    | Reciprocating Compressor                              |
| Electrical connection                        | -    | Three-pole connector                                  |
| Protection degree EN60529/1 enclosure side   | -    | IP54                                                  |
| Protection degree EN60529/1 ambient side     | -    | IP34                                                  |
| Weight (with packaging)                      | kg   | 76                                                    |
| Colour                                       | -    | RAL 7035                                              |
| Conformity/Certifications                    | -    | SAA, CE, AS/NZS60335.2.40:2019,<br>AS/NZS60335.1:2020 |