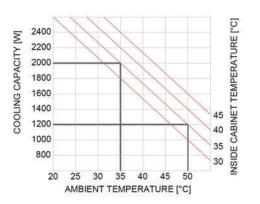

| Features                                     | Unit | IP-ACIWM200                                           |
|----------------------------------------------|------|-------------------------------------------------------|
| Power supply                                 | V/Hz | 230V/1ph/50-60                                        |
| Dimensions HxWxD                             | mm   | 1000x400x240                                          |
| Cooling capacity EN14511 A35A35              | W    | 2000/2100                                             |
| Cooling capacity EN14511 A35A50              | W    | 1200/1250                                             |
| Air flow rate (free blow) enclosure          | m³/h | 600/625                                               |
| Max current                                  | А    | 6.6/6.9                                               |
| Delayed fuse                                 | А    | 10                                                    |
| Absorbed electric power EN14511 A35A35       | W    | 1060/1100                                             |
| Absorbed electric power EN14511 A35A50       | W    | 1240/1300                                             |
| Refrigerant (type/charge)                    | -/g  | R134a/600g                                            |
| Operating temperature (ambient)              | °C   | +20/55                                                |
| Operating temperature (enclosure)            | °C   | +20/45                                                |
| Temperature controller (factory set at 35°C) | -    | Integrated digital thermostat                         |
| Compressor type                              | -    | Reciprocating Compressor                              |
| Electrical connection                        | -    | Three-pole connector                                  |
| Protection degree EN60529/1 enclosure side   | -    | IP54                                                  |
| Protection degree EN60529/1 ambient side     | -    | IP34                                                  |
| Weight (with packaging)                      | kg   | 49                                                    |
| Colour                                       | -    | RAL 7035                                              |
| Conformity/Certifications                    | -    | SAA, CE, AS/NZS60335.2.40:2019,<br>AS/NZS60335.1:2020 |