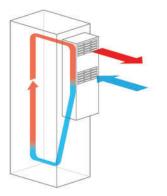

## 2000 Watt

IP Enclosures air conditioners are designed for the cooling needs of electrical cabinets, optimised for door or side-panel mounting and have been designed for high efficiency and low maintenance. They are made in Italy and are SAA approved and certified for use in Australia.