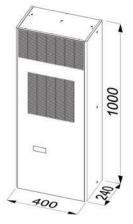

| Features                                     | Unit | IP-ACIWM200                                           |
|----------------------------------------------|------|-------------------------------------------------------|
| Power supply                                 | V/Hz | 230V/1ph/50-60                                        |
| Dimensions HxWxD                             | mm   | 1000x400x240                                          |
| Cooling capacity EN14511 A35A35              | W    | 2000/2100                                             |
| Cooling capacity EN14511 A35A50              | W    | 1200/1250                                             |
| Air flow rate (free blow) enclosure          | m³/h | 600/625                                               |
| Max current                                  | А    | 6.6/6.9                                               |
| Delayed fuse                                 | А    | 10                                                    |
| Absorbed electric power EN14511 A35A35       | W    | 1060/1100                                             |
| Absorbed electric power EN14511 A35A50       | W    | 1240/1300                                             |
| Refrigerant (type/charge)                    | -/g  | R134a/600g                                            |
| Operating temperature (ambient)              | °C   | +20/55                                                |
| Operating temperature (enclosure)            | °C   | +20/45                                                |
| Temperature controller (factory set at 35°C) | -    | Integrated digital thermostat                         |
| Compressor type                              | -    | Reciprocating Compressor                              |
| Electrical connection                        | -    | Three-pole connector                                  |
| Protection degree EN60529/1 enclosure side   | -    | IP54                                                  |
| Protection degree EN60529/1 ambient side     | -    | IP34                                                  |
| Weight (with packaging)                      | kg   | 49                                                    |
| Colour                                       | -    | RAL 7035                                              |
| Conformity/Certifications                    | -    | SAA, CE, AS/NZS60335.2.40:2019,<br>AS/NZS60335.1:2020 |