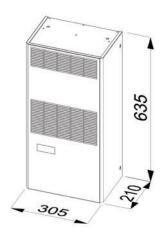

| Features                                     | Unit | IP-ACIWM085                                           |
|----------------------------------------------|------|-------------------------------------------------------|
| Power supply                                 | V/Hz | 230V/1ph/50-60                                        |
| Dimensions HxWxD                             | mm   | 635x305x210                                           |
| Cooling capacity EN14511 A35A35              | W    | 850/900                                               |
| Cooling capacity EN14511 A35A50              | W    | 625/650                                               |
| Air flow rate (free blow) enclosure          | m³/h | 600/625                                               |
| Max current                                  | Α    | 2.65/2.75                                             |
| Delayed fuse                                 | Α    | 6                                                     |
| Absorbed electric power EN14511 A35A35       | W    | 490/530                                               |
| Absorbed electric power EN14511 A35A50       | W    | 600/640                                               |
| Refrigerant (type/charge)                    | -/g  | R134a/390g                                            |
| Operating temperature (ambient)              | °C   | +20/55                                                |
| Operating temperature (enclosure)            | °C   | +20/45                                                |
| Temperature controller (factory set at 35°C) | -    | Integrated digital thermostat                         |
| Compressor type                              | -    | Rotative Compressor                                   |
| Electrical connection                        | -    | Three-pole connector                                  |
| Protection degree EN60529/1 enclosure side   | -    | IP54                                                  |
| Protection degree EN60529/1 ambient side     | -    | IP34                                                  |
| Weight (with packaging)                      | kg   | 23                                                    |
| Colour                                       | -    | RAL 7035                                              |
| Conformity/Certifications                    | -    | SAA, CE, AS/NZS60335.2.40:2019,<br>AS/NZS60335.1:2020 |