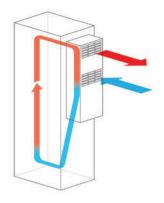

## **INDOOR | WALL MOUNTED**

850 Watt

IP Enclosures air conditioners are designed for the cooling needs of electrical cabinets, optimised for door or side-panel mounting and have been designed for high efficiency and low maintenance. They are made in Italy and are SAA approved and certified for use in Australia.