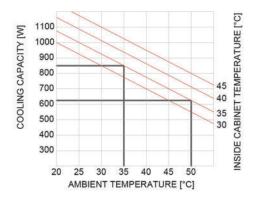

| Features                                     | Unit | IP-ACIWM085                                           |
|----------------------------------------------|------|-------------------------------------------------------|
| Power supply                                 | V/Hz | 230V/1ph/50-60                                        |
| Dimensions HxWxD                             | mm   | 635x305x210                                           |
| Cooling capacity EN14511 A35A35              | W    | 850/900                                               |
| Cooling capacity EN14511 A35A50              | W    | 625/650                                               |
| Air flow rate (free blow) enclosure          | m³/h | 600/625                                               |
| Max current                                  | Α    | 2.65/2.75                                             |
| Delayed fuse                                 | Α    | 6                                                     |
| Absorbed electric power EN14511 A35A35       | W    | 490/530                                               |
| Absorbed electric power EN14511 A35A50       | W    | 600/640                                               |
| Refrigerant (type/charge)                    | -/g  | R134a/390g                                            |
| Operating temperature (ambient)              | °C   | +20/55                                                |
| Operating temperature (enclosure)            | °C   | +20/45                                                |
| Temperature controller (factory set at 35°C) | -    | Integrated digital thermostat                         |
| Compressor type                              | -    | Rotative Compressor                                   |
| Electrical connection                        | -    | Three-pole connector                                  |
| Protection degree EN60529/1 enclosure side   | -    | IP54                                                  |
| Protection degree EN60529/1 ambient side     | -    | IP34                                                  |
| Weight (with packaging)                      | kg   | 23                                                    |
| Colour                                       | -    | RAL 7035                                              |
| Conformity/Certifications                    | -    | SAA, CE, AS/NZS60335.2.40:2019,<br>AS/NZS60335.1:2020 |