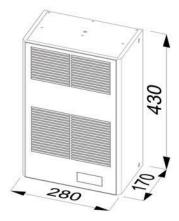

| Features                                     | Unit | IP-ACIWM301                                           |
|----------------------------------------------|------|-------------------------------------------------------|
| Power supply                                 | V/Hz | 230V/1ph/50-60                                        |
| Dimensions HxWxD                             | mm   | 430x280x170                                           |
| Cooling capacity EN14511 A35A35              | W    | 350/370                                               |
| Cooling capacity EN14511 A35A50              | W    | 200/220                                               |
| Air flow rate (free blow) enclosure          | m³/h | 255/290                                               |
| Max current                                  | А    | 1.5/1.6                                               |
| Delayed fuse                                 | А    | 4                                                     |
| Absorbed electric power EN14511 A35A35       | W    | 290/320                                               |
| Absorved electric power EN14511 A35A50       | W    | 320/350                                               |
| Refrigerant (type/charge)                    | -/g  | R134a/300g                                            |
| Operating temperature (ambient)              | °C   | +20/+55                                               |
| Operating temperature (enclosure)            | °C   | +20/+55                                               |
| Temperature controller (factory set at 35°C) | -    | Integral digital thermostat                           |
| Compressor type                              | -    | Rotative Compressor                                   |
| Electrical connection                        | -    | Three-pole connector                                  |
| Protection degree EN60529/1 enclosure side   | -    | IP54                                                  |
| Protection degree EN60529/1 ambient side     | -    | IP34                                                  |
| Weight (with packaging)                      | kg   | 15                                                    |
| Colour                                       | -    | RAL70                                                 |
| Conformity/Certifications                    | -    | SAA, CE, AS/NZS60335.2.40:2019,<br>AS/NZS60335.1:2020 |