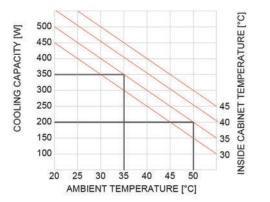

| Features                                     | Unit | IP-ACIWM301                                           |
|----------------------------------------------|------|-------------------------------------------------------|
| Power supply                                 | V/Hz | 230V/1ph/50-60                                        |
| Dimensions HxWxD                             | mm   | 430x280x170                                           |
| Cooling capacity EN14511 A35A35              | W    | 350/370                                               |
| Cooling capacity EN14511 A35A50              | W    | 200/220                                               |
| Air flow rate (free blow) enclosure          | m³/h | 255/290                                               |
| Max current                                  | А    | 1.5/1.6                                               |
| Delayed fuse                                 | А    | 4                                                     |
| Absorbed electric power EN14511 A35A35       | W    | 290/320                                               |
| Absorved electric power EN14511 A35A50       | W    | 320/350                                               |
| Refrigerant (type/charge)                    | -/g  | R134a/300g                                            |
| Operating temperature (ambient)              | °C   | +20/+55                                               |
| Operating temperature (enclosure)            | °C   | +20/+55                                               |
| Temperature controller (factory set at 35°C) | -    | Integral digital thermostat                           |
| Compressor type                              | -    | Rotative Compressor                                   |
| Electrical connection                        | -    | Three-pole connector                                  |
| Protection degree EN60529/1 enclosure side   | -    | IP54                                                  |
| Protection degree EN60529/1 ambient side     | -    | IP34                                                  |
| Weight (with packaging)                      | kg   | 15                                                    |
| Colour                                       | -    | RAL70                                                 |
| Conformity/Certifications                    | -    | SAA, CE, AS/NZS60335.2.40:2019,<br>AS/NZS60335.1:2020 |