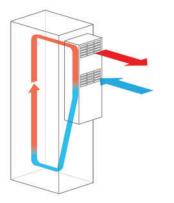

## 350 Watt

IP Enclosures air conditioners are designed for the cooling needs of electrical cabinets, optimised for door or side-panel mounting and have been designed for high efficiency and low maintenance. They are made in Italy and are SAA approved and certified for use in Australia.