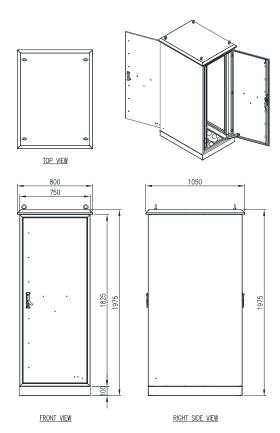

## 19" 36RU -1975H x 750W x 1000D Non-Ventilated

IP Enclosures FC Range of IP66 19" Field Data Rack Cabinets are designed for heavy duty outdoor applications to house sensitive data network and electrical equipment in harsh environments. They are suitable for a variety of outdoor applications including road and rail transport management systems and general data and network infrastructure applications.

**Body:** The robust monoblock body is fabricated using 2.5mm marine grade aluminium. The body is fitted with rain hood/sunshield, plinth and 4 x lifting eye bolts. Flat face sealing surfaces are provided to increase seal life. A split gland plate is incorporated into the base.

**Doors:** The front and rear doors are fabricated using 2.5mm marine grade aluminium and are designed to provide flush recessed mounting to prevent vandalism and unauthorised access. The doors incorporate concealed removable hinges with captive pins. They are provided with heavy duty door stays.

**19" Data Rack Rails:** Front and rear 19" data rack rails are fabricated from 1.5mm galvanised steel sheet.

**Door Seals:** A high quality Polyurethane foamed in place (FIP) full perimeter door seals provide excellent sealing over a long life. Temperature resistance: -40°C to 80°C.