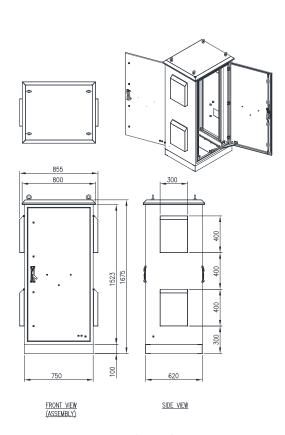

## STEEL | SINGLE BAY 19" RACK | IP55

19" 30RU - 1675H x 750W x 620D Ventilated

IP Enclosures FC Range of IP55 19" Field Data Rack Cabinets are designed for heavy duty outdoor applications to house sensitive data network and electrical equipment in harsh environments. They are suitable for a variety of outdoor applications including road and rail transport management systems and general data and network infrastructure applications.

Body: The robust monoblock body is fabricated using 2.5mm marine grade aluminium. The body is fitted with rain hood/ sunshield, plinth, vent hoods and 4 x lifting eye bolts. Flat face sealing surfaces are provided to increase seal life. A split gland plate is incorporated into the base. Four cutouts 125mm x 125mm are provided to house fans and filters and each are covered with removable vent hoods.

**Doors:** The front and rear doors are fabricated using 2.5mm marine grade aluminium and are designed to provide flush recessed mounting to prevent vandalism and unauthorised access. The doors incorporate concealed removable hinges with captive pins. They are provided with heavy duty door stays.