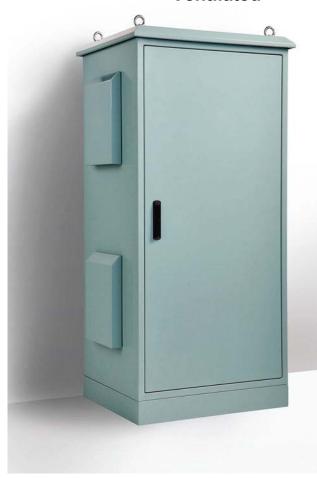

## STEEL | SINGLE BAY 19" RACK | IP55

19" 30RU - 1675H x 750W x 620D Ventilated

IP Enclosures FC Range of IP55 19" Field Data Rack Cabinets are designed for heavy duty outdoor applications to house sensitive data network and electrical equipment in harsh environments. They are suitable for a variety of outdoor applications including road and rail transport management systems and general data and network infrastructure applications.

**Doors:** The front and rear doors are fabricated using 2.5mm marine grade aluminium and are designed to provide flush recessed mounting to prevent vandalism and unauthorised access. The doors incorporate concealed removable hinges with captive pins. They are provided with heavy duty door stays.

Locks: 3 point locking system with key-lock swing handles.

Gland Plate: 3.0mm aluminium split gland plates are incorporated into the base.

Surface Treatment: UL approved polyester powder-coated with a smooth gloss finish, 80-120 micron average thickness, providing excellent exterior durability and colour retention. Colour: T33 Smoke Blue.