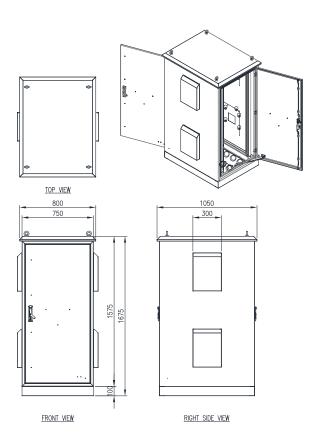

## STEEL | SINGLE BAY 19" RACK | IP55

19" 30RU - 1675H x 750W x 1000D Ventilated

IP Enclosures FC Range of IP55 19" Field Data Rack Cabinets are designed for heavy duty outdoor applications to house sensitive data network and electrical equipment in harsh environments. They are suitable for a variety of outdoor applications including road and rail transport management systems and general data and network infrastructure applications.

**Protection:** Complies with IP55 (Excluding cutouts for fans/filters)

Standard: IEC62208, IEC/EN/AS60529, EIA-310-D, RoHS ( E UK

Rack Unit Size: 30RU