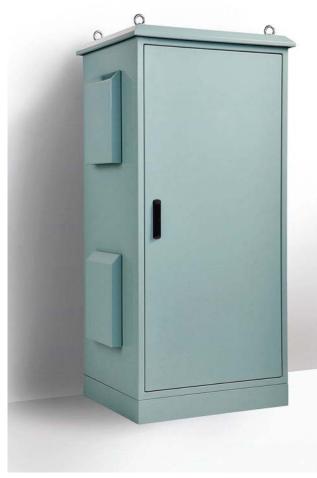

## STEEL | SINGLE BAY 19" RACK | IP55

19" 30RU - 1675H x 750W x 1000D Ventilated

IP Enclosures FC Range of IP55 19" Field Data Rack Cabinets are designed for heavy duty outdoor applications to house sensitive data network and electrical equipment in harsh environments. They are suitable for a variety of outdoor applications including road and rail transport management systems and general data and network infrastructure applications.

Body: The robust monoblock body is fabricated using 2.5mm marine grade aluminium. The body is fitted with rain hood/ sunshield, plinth, vent hoods and 4 x lifting eye bolts. Flat face sealing surfaces are provided to increase seal life. A split gland plate is incorporated into the base. Four cutouts 125mm x 125mm are provided to house fans and filters and each are covered with removable vent hoods.

**Doors:** The front and rear doors are fabricated using 2.5mm marine grade aluminium and are designed to provide flush recessed mounting to prevent vandalism and unauthorised access. The doors incorporate concealed removable hinges with captive pins. They are provided with heavy duty door stays.