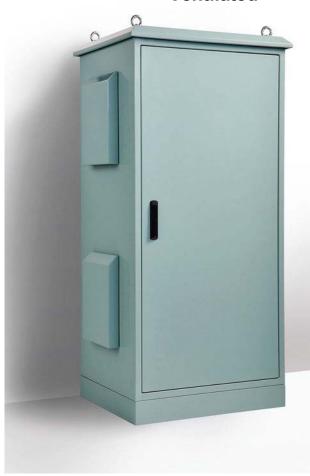

## 19" 24RU - 1375H x 750W x 800D Ventilated

IP Enclosures FC Range of IP55 19" Field Data Rack Cabinets are designed for heavy duty outdoor applications to house sensitive data network and electrical equipment in harsh environments. They are suitable for a variety of outdoor applications including road and rail transport management systems and general data and network infrastructure applications.

Body: The robust monoblock body is fabricated using 2.5mm marine grade aluminium. The body is fitted with rain hood/ sunshield, plinth, vent hoods and 4 x lifting eye bolts. Flat face sealing surfaces are provided to increase seal life. A split gland plate is incorporated into the base. Four cutouts 125mm x 125mm are provided to house fans and filters and each are covered with removable vent hoods.

**Doors:** The front and rear doors are fabricated using 2.5mm marine grade aluminium and are designed to provide flush recessed mounting to prevent vandalism and unauthorised access. The doors incorporate concealed removable hinges with captive pins. They are provided with heavy duty door stays.

Locks: 3 point locking system with key-lock swing handles.

Gland Plate: 3.0mm aluminium split gland plates are incorporated into the base.

Surface Treatment: UL approved polyester powder-coated with a smooth gloss finish, 80-120 micron average thickness, providing excellent exterior durability and colour retention. Colour: T33 Smoke Blue.