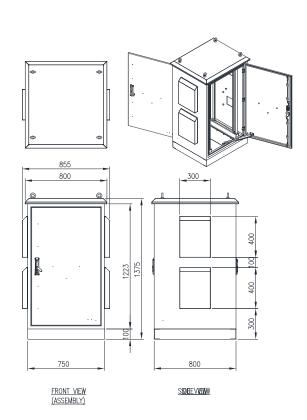

## 19" 24RU - 1375H x 750W x 800D Ventilated

IP Enclosures FC Range of IP55 19" Field Data Rack Cabinets are designed for heavy duty outdoor applications to house sensitive data network and electrical equipment in harsh environments. They are suitable for a variety of outdoor applications including road and rail transport management systems and general data and network infrastructure applications.

Protection: Complies with IP55 (Excluding cutouts for fans/filters)

Standard: IEC62208, IEC/EN/AS60529, EIA-310-D, RoHS ( E UK

Rack Unit Size: 24RU

Body: The robust monoblock body is fabricated using 2.5mm marine grade aluminium. The body is fitted with rain hood/ sunshield, plinth, vent hoods and 4 x lifting eye bolts. Flat face sealing surfaces are provided to increase seal life. A split gland plate is incorporated into the base. Four cutouts 125mm x 125mm are provided to house fans and filters and each are covered with removable vent hoods.