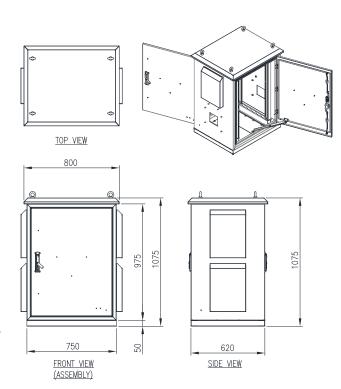

## STEEL | SINGLE BAY 19" RACK | IP55

19" 18RU - 1075H x 750W x 620D Ventilated

IP Enclosures FC Range of IP55 19" Field Data Rack Cabinets are designed for heavy duty outdoor applications to house sensitive data network and electrical equipment in harsh environments. They are suitable for a variety of outdoor applications including road and rail transport management systems and general data and network infrastructure applications.

**Protection:** Complies with IP55 (Excluding cutouts for fans/filters)

Standard: IEC62208, IEC/EN/AS60529, EIA-310-D, RoHS ( E UK

Rack Unit Size: 18RU

Body: The robust monoblock body is fabricated using 2.5mm marine grade aluminium. The body is fitted with rain hood/ sunshield, plinth, vent hoods and 4 x lifting eye bolts. Flat face sealing surfaces are provided to increase seal life. A split gland plate is incorporated into the base. Four cutouts 125mm x 125mm are provided to house fans and filters and each are covered with removable vent hoods.