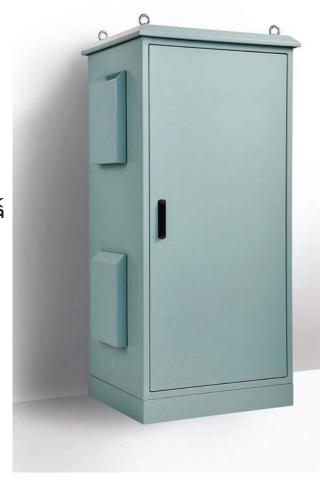

## STEEL | SINGLE BAY 19" RACK | IP55

19" 18RU - 1075H x 750W x 620D Ventilated

IP Enclosures FC Range of IP55 19" Field Data Rack Cabinets are designed for heavy duty outdoor applications to house sensitive data network and electrical equipment in harsh environments. They are suitable for a variety of outdoor applications including road and rail transport management systems and general data and network infrastructure applications.

**Doors:** The front and rear doors are fabricated using 2.5mm marine grade aluminium and are designed to provide flush recessed mounting to prevent vandalism and unauthorised access. The doors incorporate concealed removable hinges with captive pins. They are provided with heavy duty door stays.

Locks: 3 point locking system with key-lock swing handles.

Gland Plate: 3.0mm aluminium split gland plates are incorporated into the base.

Surface Treatment: UL approved polyester powder-coated with a smooth gloss finish, 80-120 micron average thickness, providing excellent exterior durability and colour retention. Colour: T33 Smoke Blue.