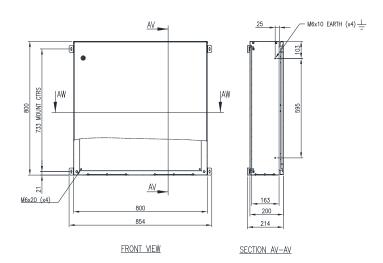

## STEEL | SINGLE DOOR | IP66

800H x 800W x 200D

IP Enclosures S1 Range of steel electrical enclosures are suitable for general industrial applications.

**Protection:** Complies with IP66 IK10, NEMA 4 (Independent accredited test laboratory)

**Body:** The robust monoblock body is fabricated using 1.5mm galvanised steel sheet. Flat face sealing surfaces are provided to increase seal life. Pre-fitted blind nutserts are incorporated to accommodate mounts and accessory fasteners to eliminate drilling and retain IP rating. Integral device plate mounts and M6 earth studs are provided.

**Gland Plate:** Gland plates are incorporated into the bottom face of the enclosure for cable management. They are provided with gaskets and fasteners.

**Surface Treatment:** UL approved epoxy polyester powder-coated with a textured finish. 80-120 micron average thickness. Colour RAL7035.