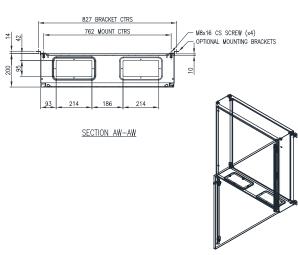

**Body:** The robust monoblock body is fabricated using 1.5mm galvanised steel sheet. Flat face sealing surfaces are provided to increase seal life. Pre-fitted blind nutserts are incorporated to accommodate mounts and accessory fasteners to eliminate drilling and retain IP rating. Integral device plate mounts and M6 earth studs are provided.

**Gland Plate:** Gland plates are incorporated into the bottom face of the enclosure for cable management. They are provided with gaskets and fasteners.

**Surface Treatment:** UL approved epoxy polyester powder-coated with a textured finish. 80-120 micron average thickness. Colour RAL7035.