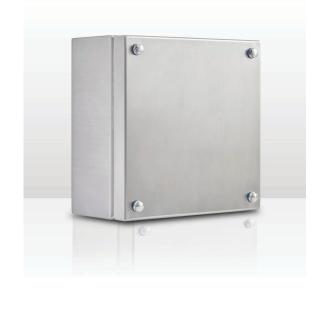

## **SST Terminal Box**

### IP-304-T202010

# 304 STAINLESS STEEL | SCREWED LID IP66 | IP67 | IP69K | IECEx

200H x 200W x 100D USEABLE DEPTH: 77mm

The IP Enclosures SST range of Stainless Steel Terminal Boxes are designed for use in the harshest environments. This range has obtained the prestigious IECEx certification, an international recognition for reliability in hazardous environments. The IECEx certification ensures that stainless steel terminal boxes and enclosures are suitable for containing electrical, electronic or pneumatic components in hazardous environments. This range has been tested to ensure maximum operational safety in zones 1, 21, 2 and 22. Our full range of Stainless Steel Terminal Boxes are made in Italy using the highest quality materials and processes.