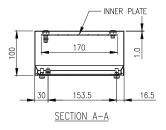

**Seal:** A high quality silicone seal. The silicon seal is resistant to harsh chemicals.

**Internal Plate:** The inner plate is fabricated using 2.5mm sheet steel, supplied pre-fitted into the terminal box as standard.

Surface Finish: 0.2 microns Ra surface brushed finish.

Useable Depth: 77mm.

Mass: 2.2Kg.