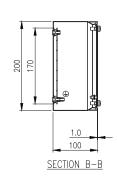

# 304 STAINLESS STEEL | SCREWED LID IP66 | IP67 | IP69K | IECEx

200H x 200W x 100D USEABLE DEPTH: 77mm

The IP Enclosures SST range of Stainless Steel Terminal Boxes are designed for use in the harshest environments. This range has obtained the prestigious IECEx certification, an international recognition for reliability in hazardous environments. The IECEx certification ensures that stainless steel terminal boxes and enclosures are suitable for containing electrical, electronic or pneumatic components in hazardous environments. This range has been tested to ensure maximum operational safety in zones 1, 21, 2 and 22. Our full range of Stainless Steel Terminal Boxes are made in Italy using the highest quality materials and processes.

**Body:** The body is fabricated using 1.0mm Grade 304 Stainless Steel and incorporates a high quality silicone seal.

**Lid/Door:** The robust pre-drilled lid/door is fabricated using 1.0mm. Grade 304 Stainless Steel and is fastened using screws. The screws are provided with NBR 70 (Nitrile Butadiene Rubber) washers for use in harsh environments where hydrocarbons are present.

Surface Finish: 0.2 microns Ra surface brushed finish.

Useable Depth: 77mm.

Mass: 2.2Kg.