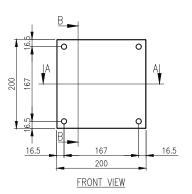

# 304 STAINLESS STEEL | SCREWED LID IP66 | IP67 | IP69K | IECEx

200H x 200W x 100D USEABLE DEPTH: 77mm

The IP Enclosures SST range of Stainless Steel Terminal Boxes are designed for use in the harshest environments. This range has obtained the prestigious IECEx certification, an international recognition for reliability in hazardous environments. The IECEx certification ensures that stainless steel terminal boxes and enclosures are suitable for containing electrical, electronic or pneumatic components in hazardous environments. This range has been tested to ensure maximum operational safety in zones 1, 21, 2 and 22. Our full range of Stainless Steel Terminal Boxes are made in Italy using the highest quality materials and processes.

Surface Finish: 0.2 microns Ra surface brushed finish.

Useable Depth: 77mm.

Mass: 2.2Kg.