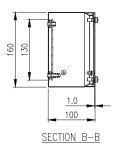

Surface Finish: 0.2 microns Ra surface brushed finish.

Useable Depth: 77mm.

Mass: 1.55Kg.

### 160H x 160W x 100D USEABLE DEPTH: 77mm