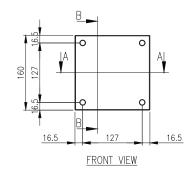

onal Blue FDA is also provided loose

**Body:** The body is fabricated using 1.0mm Grade 304 Stainless Steel and incorporates a high quality silicone seal.

**Lid/Door:** The robust pre-drilled lid/door is fabricated using 1.0mm. Grade 304 Stainless Steel and is fastened using screws. The screws are provided with NBR 70 (Nitrile Butadiene Rubber) washers for use in harsh environments where hydrocarbons are present.

**Seal:** A high quality silicone seal. The silicon seal is resistant to harsh chemicals.

**Internal Plate:** The inner plate is fabricated using 2.5mm sheet steel, supplied pre-fitted into the terminal box as standard.

Surface Finish: 0.2 microns Ra surface brushed finish.

Useable Depth: 77mm.

Mass: 1.55Kg.

## IP-304-T161610

### 160H x 160W x 100D USEABLE DEPTH: 77mm











# **SST Terminal Box**

### 304 STAINLESS STEEL | SCREWED LID IP66 | IP67 | IP69K | IECEx

## IP-304-T161610

### 160H x 160W x 100D USEABLE DEPTH: 77mm

### ACCESSORIES:

| Part Number | Description                                                                   |
|-------------|-------------------------------------------------------------------------------|
| IP-304-FMB  | 304 Stainless Steel Flat Wall Mounting Brackets for Terminal Boxes (Set of 4) |
| IP-SST-FWMB | 304 Stainless Steel Flat Brackets for Terminal Boxes (Set of 4)               |
| IP-SST-RWMB | 304 Stainless Steel Raised Brackets for Terminal Boxes (Set of 4)             |

Products are manufactured to Quality, Safety and Environmental Standards.

WARRANTY: 5 years.