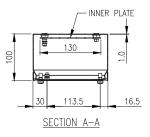

**Seal:** A high quality silicone seal. The silicon seal is resistant to harsh chemicals.

**Internal Plate:** The inner plate is fabricated using 2.5mm sheet steel, supplied pre-fitted into the terminal box as standard.

Surface Finish: 0.2 microns Ra surface brushed finish.

Useable Depth: 77mm.

Mass: 1.55Kg.

### 160H x 160W x 100D USEABLE DEPTH: 77mm