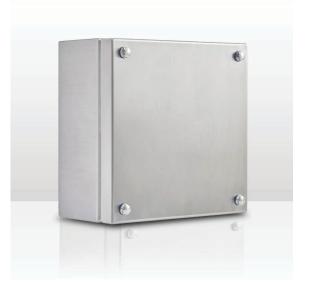

# **SST Terminal Box**

## 304 STAINLESS STEEL | SCREWED LID IP66 | IP67 | IP69K | IECEx

The IP Enclosures SST range of Stainless Steel Terminal Boxes are designed for use in the harshest environments. This range has obtained the prestigious IECEx certification, an international recognition for reliability in hazardous environments. IECEx is made to order and is available upon request. Our full range of Stainless Steel Terminal Boxes are made in Italy using the highest quality materials and processes.

**Body:** The body is fabricated using 1.0mm Grade 304 Stainless Steel and incorporates a high quality silicone seal.

**Lid/Door:** The robust pre-drilled lid/door is fabricated using 1.0mm. Grade 304 Stainless Steel and is fastened using screws. The screws are provided with NBR 70 (Nitrile Butadiene Rubber) washers for use in harsh environments where hydrocarbons are present.