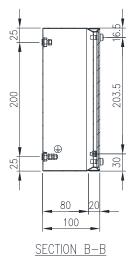

, NEMA 4x



## Material:

- Body: 1.0mm. AISI 304 (Wnr 1.4301) Scotch-brite

- Door: 1.0mm. AISI 304 (Wnr 1.4301) Scotch-brite
- Seal: Silicone

#### Surface Finish:

- 0.2 micron Ra surface Scotch-brite finish.

**Body:** The robust body is fabricated using 1.0mm AISI 304 (Wnr 1.4301) Stainless Steel, scotched-brite finish and incorporates a high quality Silicone seal.

**Lid/Door:** The robust detachable blind lid/door is fabricated using 1.0mm AISI 304 (Wnr 1.4301) Stainless Steel, scotched-brite finish and is pre-drilled ready for button installation. The door closing system is done through fastening of M5 screws. The rear part of the door is fastened using M5 bushes.

ŦΞ

MM.

16.5

Seal: Silicone.



<u>SECTION A-A</u>

113.5

160

3 C



## IP-304-P4X2

### 250H x 160W x 100D







Datasheet\_IP-304-P4X2\_Rev1 © IP Enclosures 2023