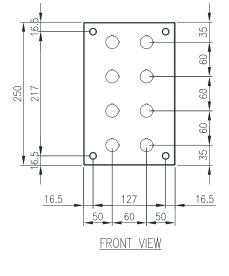

## IP-304-P4X2

### 250H x 160W x 100D

Datasheet\_IP-304-P4X2\_Rev1 © IP Enclosures 2023