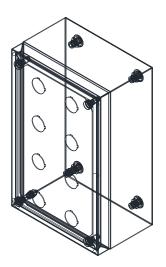

#### Surface Finish:

- 0.2 micron Ra surface Scotch-brite finish.

**Body:** The robust body is fabricated using 1.0mm AISI 304 (Wnr 1.4301) Stainless Steel, scotched-brite finish and incorporates a high quality Silicone seal.

**Lid/Door:** The robust detachable blind lid/door is fabricated using 1.0mm AISI 304 (Wnr 1.4301) Stainless Steel, scotched-brite finish and is pre-drilled ready for button installation. The door closing system is done through fastening of M5 screws. The rear part of the door is fastened using M5 bushes.