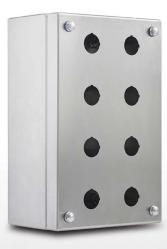

# **SSP PUSHBUTTONS**

## 304 STAINLESS STEEL | IP66, IP67

The IP Enclosures SSP Range of grade 304 stainless steel pushbutton enclosures are ideal for use in the harshest environments. The silicon seal gasket is resistant to harsh chemicals. They are available in 1 hole, 2 hole, 3 hole, 4 hole, 6 hole, and 8 hole configurations.