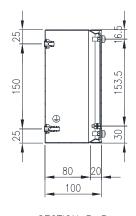

## 304 STAINLESS STEEL | IP66, IP67

200H x 200W x 100D

The IP Enclosures SSP Range of grade 304 stainless steel pushbutton enclosures are ideal for use in the harshest environments. The silicon seal gasket is resistant to harsh chemicals. They are available in 1 hole, 2 hole, 3 hole, 4 hole, 6 hole, and 8 hole configurations.

Seal: Silicone.

SECTION A-A

FRONT VIEW

SECTION B-B