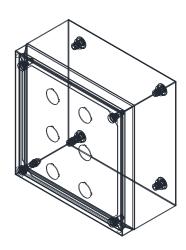

## Material:

- Body: 1.0mm. AISI 304 (Wnr 1.4301) Scotch-brite - Door: 1.0mm. AISI 304 (Wnr 1.4301) Scotch-brite

- Seal: Silicone

## **Surface Finish:**

- 0.2 micron Ra surface Scotch-brite finish.

Body: The robust body is fabricated using 1.0mm AISI 304 (Wnr 1.4301) Stainless Steel, scotched-brite finish and incorporates a high quality Silicone seal.

Lid/Door: The robust detachable blind lid/door is fabricated using 1.0mm AISI 304 (Wnr 1.4301) Stainless Steel, scotched-brite finish and is pre-drilled ready for button installation. The door closing system is done through fastening of M5 screws. The rear part of the door is fastened using M5 bushes.

Seal: Silicone.

SECTION A-A

FRONT VIEW

SECTION B-B