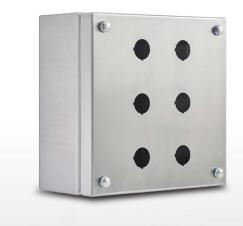

## 304 STAINLESS STEEL | IP66, IP67

200H x 200W x 100D

The IP Enclosures SSP Range of grade 304 stainless steel pushbutton enclosures are ideal for use in the harshest environments. The silicon seal gasket is resistant to harsh chemicals. They are available in 1 hole, 2 hole, 3 hole, 4 hole, 6 hole, and 8 hole configurations.

## Material:

- Body: 1.0mm. AISI 304 (Wnr 1.4301) Scotch-brite - Door: 1.0mm. AISI 304 (Wnr 1.4301) Scotch-brite

- Seal: Silicone

## **Surface Finish:**

- 0.2 micron Ra surface Scotch-brite finish.

Body: The robust body is fabricated using 1.0mm AISI 304 (Wnr 1.4301) Stainless Steel, scotched-brite finish and incorporates a high quality Silicone seal.

Lid/Door: The robust detachable blind lid/door is fabricated using 1.0mm AISI 304 (Wnr 1.4301) Stainless Steel, scotched-brite finish and is pre-drilled ready for button installation. The door closing system is done through fastening of M5 screws. The rear part of the door is fastened using M5 bushes.