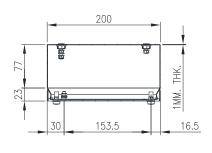

## 304 STAINLESS STEEL | IP66, IP67

200H x 200W x 100D

The IP Enclosures SSP Range of grade 304 stainless steel pushbutton enclosures are ideal for use in the harshest environments. The silicon seal gasket is resistant to harsh chemicals. They are available in 1 hole, 2 hole, 3 hole, 4 hole, 6 hole, and 8 hole configurations.

Seal: Silicone.

SECTION A-A

FRONT VIEW

SECTION B-B