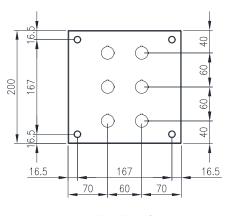

## 304 STAINLESS STEEL | IP66, IP67

200H x 200W x 100D

The IP Enclosures SSP Range of grade 304 stainless steel pushbutton enclosures are ideal for use in the harshest environments. The silicon seal gasket is resistant to harsh chemicals. They are available in 1 hole, 2 hole, 3 hole, 4 hole, 6 hole, and 8 hole configurations.

Seal: Silicone.

SECTION A-A

FRONT VIEW

SECTION B-B