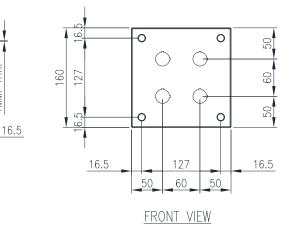

## 160H x 160W x 100D

**IP-304-P2X2** 

Datasheet\_IP-304-P2X2\_Rev1 © IP Enclosures 2023