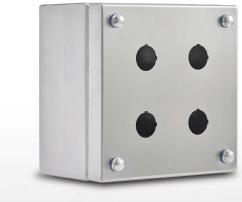

# **SSP PUSHBUTTONS**

### 304 STAINLESS STEEL | IP66, IP67

The IP Enclosures SSP Range of grade 304 stainless steel pushbutton enclosures are ideal for use in the harshest environments. The silicon seal gasket is resistant to harsh chemicals. They are available in 1 hole, 2 hole, 3 hole, 4 hole, 6 hole, and 8 hole configurations.