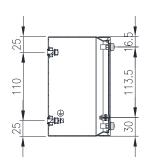

#### Surface Finish:

- 0.2 micron Ra surface Scotch-brite finish.

160

113.5

SECTION A-A

**Enclosures** 

30

뮲