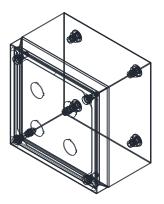

THK.

MM.

(R)

**Body:** The robust body is fabricated using 1.0mm AISI 304 (Wnr 1.4301) Stainless Steel, scotched-brite finish and incorporates a high quality Silicone seal.

**Lid/Door:** The robust detachable blind lid/door is fabricated using 1.0mm AISI 304 (Wnr 1.4301) Stainless Steel, scotched-brite finish and is pre-drilled ready for button installation. The door closing system is done through fastening of M5 screws. The rear part of the door is fastened using M5 bushes.