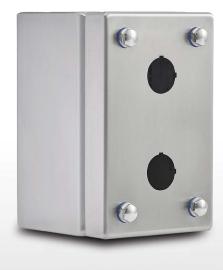

## 304 STAINLESS STEEL | IP66, IP67

140H x 90W x 90D

The IP Enclosures SSP Range of grade 304 stainless steel pushbutton enclosures are ideal for use in the harshest environments. The silicon seal gasket is resistant to harsh chemicals. They are available in 1 hole, 2 hole, 3 hole, 4 hole, 6 hole, and 8 hole configurations.

## **Surface Finish:**

- 0.2 micron Ra surface Scotch-brite finish.

Body: The robust body is fabricated using 1.0mm AISI 304 (Wnr 1.4301) Stainless Steel, scotched-brite finish and incorporates a high quality Silicone seal.

Lid/Door: The robust detachable blind lid/door is fabricated using 1.0mm AISI 304 (Wnr 1.4301) Stainless Steel, scotched-brite finish and is pre-drilled ready for button installation. The door closing system is done through fastening of M5 screws. The rear part of the door is fastened using M5 bushes.