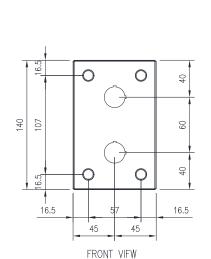

## 304 STAINLESS STEEL | IP66, IP67

140H x 90W x 90D

The IP Enclosures SSP Range of grade 304 stainless steel pushbutton enclosures are ideal for use in the harshest environments. The silicon seal gasket is resistant to harsh chemicals. They are available in 1 hole, 2 hole, 3 hole, 4 hole, 6 hole, and 8 hole configurations.

## Material:

- Body: 1.0mm. AISI 304 (Wnr 1.4301) Scotch-brite - Door: 1.0mm. AISI 304 (Wnr 1.4301) Scotch-brite

- Seal: Silicone

## **Surface Finish:**

- 0.2 micron Ra surface Scotch-brite finish.

Body: The robust body is fabricated using 1.0mm AISI 304 (Wnr 1.4301) Stainless Steel, scotched-brite finish and incorporates a high quality Silicone seal.

Lid/Door: The robust detachable blind lid/door is fabricated using 1.0mm AISI 304 (Wnr 1.4301) Stainless Steel, scotched-brite finish and is pre-drilled ready for button installation. The door closing system is done through fastening of M5 screws. The rear part of the door is fastened using M5 bushes.