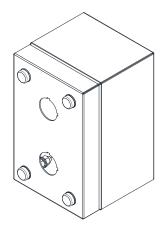

## 304 STAINLESS STEEL | IP66, IP67

140H x 90W x 90D

The IP Enclosures SSP Range of grade 304 stainless steel pushbutton enclosures are ideal for use in the harshest environments. The silicon seal gasket is resistant to harsh chemicals. They are available in 1 hole, 2 hole, 3 hole, 4 hole, 6 hole, and 8 hole configurations.

## **Surface Finish:**

- 0.2 micron Ra surface Scotch-brite finish.

Body: The robust body is fabricated using 1.0mm AISI 304 (Wnr 1.4301) Stainless Steel, scotched-brite finish and incorporates a high quality Silicone seal.

Lid/Door: The robust detachable blind lid/door is fabricated using 1.0mm AISI 304 (Wnr 1.4301) Stainless Steel, scotched-brite finish and is pre-drilled ready for button installation. The door closing system is done through fastening of M5 screws. The rear part of the door is fastened using M5 bushes.