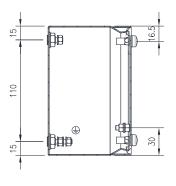

## 304 STAINLESS STEEL | IP66, IP67

140H x 90W x 90D

The IP Enclosures SSP Range of grade 304 stainless steel pushbutton enclosures are ideal for use in the harshest environments. The silicon seal gasket is resistant to harsh chemicals. They are available in 1 hole, 2 hole, 3 hole, 4 hole, 6 hole, and 8 hole configurations.

## Material:

- Body: 1.0mm. AISI 304 (Wnr 1.4301) Scotch-brite - Door: 1.0mm. AISI 304 (Wnr 1.4301) Scotch-brite

- Seal: Silicone

## **Surface Finish:**

- 0.2 micron Ra surface Scotch-brite finish.

Body: The robust body is fabricated using 1.0mm AISI 304 (Wnr 1.4301) Stainless Steel, scotched-brite finish and incorporates a high quality Silicone seal.

Lid/Door: The robust detachable blind lid/door is fabricated using 1.0mm AISI 304 (Wnr 1.4301) Stainless Steel, scotched-brite finish and is pre-drilled ready for button installation. The door closing system is done through fastening of M5 screws. The rear part of the door is fastened using M5 bushes.