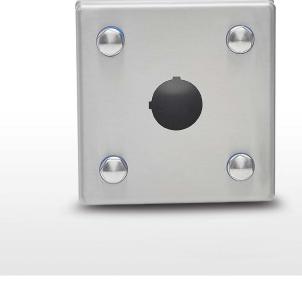

## 304 STAINLESS STEEL | IP66, IP67

90H x 90W x 90D

The IP Enclosures SSP Range of grade 304 stainless steel pushbutton enclosures are ideal for use in the harshest environments. The silicon seal gasket is resistant to harsh chemicals. They are available in 1 hole, 2 hole, 3 hole, 4 hole, 6 hole, and 8 hole configurations.

Lid/Door: The robust detachable blind lid/door is fabricated using 1.0mm AISI 304 (Wnr 1.4301) Stainless Steel, scotched-brite finish and is pre-drilled ready for button installation. The door closing system is done through fastening of M5 screws. The rear part of the door is fastened using M5 bushes.