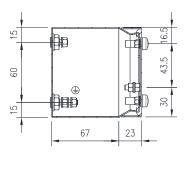

## **Surface Finish:**

- 0.2 micron Ra surface Scotch-brite finish.

番

43.5

SECTION A-A

Body: The robust body is fabricated using 1.0mm AISI 304 (Wnr 1.4301) Stainless Steel, scotched-brite finish and incorporates a high quality Silicone seal.

Ŧ.

M M

Seal: Silicone.

29