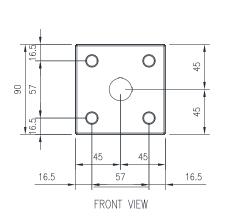

## 304 STAINLESS STEEL | IP66, IP67

90H x 90W x 90D

The IP Enclosures SSP Range of grade 304 stainless steel pushbutton enclosures are ideal for use in the harshest environments. The silicon seal gasket is resistant to harsh chemicals. They are available in 1 hole, 2 hole, 3 hole, 4 hole, 6 hole, and 8 hole configurations.

## **Surface Finish:**

- 0.2 micron Ra surface Scotch-brite finish.

番

43.5

SECTION A-A

Body: The robust body is fabricated using 1.0mm AISI 304 (Wnr 1.4301) Stainless Steel, scotched-brite finish and incorporates a high quality Silicone seal.