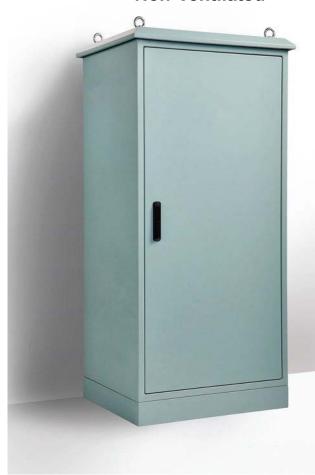

### 19" 36RU - 1975H x 750W x 1000D Non-Ventilated

IP Enclosures FC Range of IP66 19" Field Data Rack Cabinets are designed for heavy duty outdoor applications to house sensitive data network and electrical equipment in harsh environments. They are suitable for a variety of outdoor applications including road and rail transport management systems and general data and network infrastructure applications.

**Body:** The robust monoblock body is fabricated using 2.0mm galvanised steel sheet. The body is fitted with rain hood/sunshield, plinth and 4 x lifting eye bolts. Flat face sealing surfaces are provided to increase seal life. A split gland plate is incorporated into the base.

**Doors:** The front and rear doors are fabricated using 2.0mm galvanised steel sheet and are designed to provide flush recessed mounting to prevent vandalism and unauthorised access. The doors incorporate concealed removable hinges with captive pins. They are provided with heavy duty door stays.