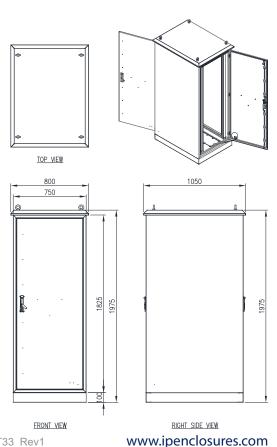

### 19" 36RU - 1975H x 750W x 1000D Non-Ventilated

IP Enclosures FC Range of IP66 19" Field Data Rack Cabinets are designed for heavy duty outdoor applications to house sensitive data network and electrical equipment in harsh environments. They are suitable for a variety of outdoor applications including road and rail transport management systems and general data and network infrastructure applications.

Protection: Complies with IP66

Rack Unit Size: 36RU