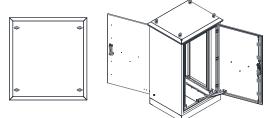

**Body:** The robust monoblock body is fabricated using 2.0mm galvanised steel sheet. The body is fitted with rain hood/sunshield, plinth and 4 x lifting eye bolts. Flat face sealing surfaces are provided to increase seal life. A split gland plate is incorporated into the base.

**Doors:** The front and rear doors are fabricated using 2.0mm galvanised steel sheet and are designed to provide flush recessed mounting to prevent vandalism and unauthorised access. The doors incorporate concealed removable hinges with captive pins. They are provided with heavy duty door stays.

**19" Data Rack Rails:** Front and rear 19" data rack rails are fabricated from 1.5mm galvanised steel sheet.

**Door Seals:** A high quality Polyurethane foamed in place (FIP) full perimeter door seals provide excellent sealing over a long life. Temperature resistance: -40°C to 80°C.