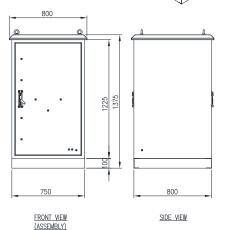

IP-1377580-0-T33

## 19" 24RU - 1375H x 750W x 800D Non-Ventilated

www.ipenclosures.com