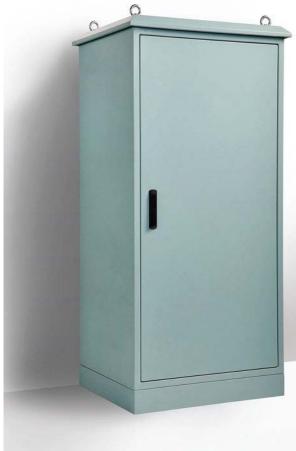

## IP66 19" Field Cabinet

## STEEL | SINGLE BAY 19" RACK | IP66

IP Enclosures FC Range of IP66 19" Field Data Rack Cabinets are designed for heavy duty outdoor applications to house sensitive data network and electrical equipment in harsh environments. They are suitable for a variety of outdoor applications including road and rail transport management systems and general data and network infrastructure applications.

**Body:** The robust monoblock body is fabricated using 2.0mm galvanised steel sheet. The body is fitted with rain hood/sunshield, plinth and 4 x lifting eye bolts. Flat face sealing surfaces are provided to increase seal life. A split gland plate is incorporated into the base.

**Doors:** The front and rear doors are fabricated using 2.0mm galvanised steel sheet and are designed to provide flush recessed mounting to prevent vandalism and unauthorised access. The doors incorporate concealed removable hinges with captive pins. They are provided with heavy duty door stays.