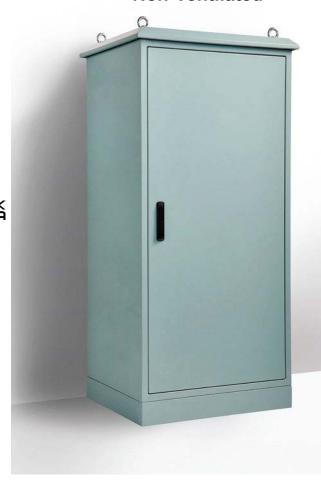

### 19" 24RU - 1375H x 750W x 620D Non-Ventilated

IP Enclosures FC Range of IP66 19" Field Data Rack Cabinets are designed for heavy duty outdoor applications to house sensitive data network and electrical equipment in harsh environments. They are suitable for a variety of outdoor applications including road and rail transport management systems and general data and network infrastructure applications.

**Body:** The robust monoblock body is fabricated using 2.0mm galvanised steel sheet. The body is fitted with rain hood/sunshield, plinth and 4 x lifting eye bolts. Flat face sealing surfaces are provided to increase seal life. A split gland plate is incorporated into the base.

**Doors:** The front and rear doors are fabricated using 2.0mm galvanised steel sheet and are designed to provide flush recessed mounting to prevent vandalism and unauthorised access. The doors incorporate concealed removable hinges with captive pins. They are provided with heavy duty door stays.