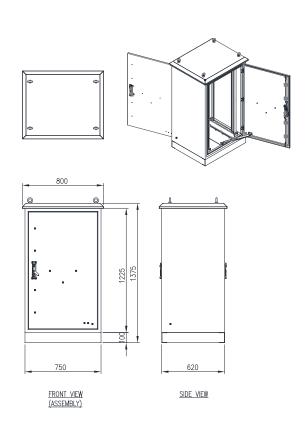

### 19" 24RU - 1375H x 750W x 620D Non-Ventilated

IP Enclosures FC Range of IP66 19" Field Data Rack Cabinets are designed for heavy duty outdoor applications to house sensitive data network and electrical equipment in harsh environments. They are suitable for a variety of outdoor applications including road and rail transport management systems and general data and network infrastructure applications.

Protection: Complies with IP66

Standard: IEC62208, IEC/EN/AS60529, EIA-310-D, RoHS ( E UK

andara: 12002200, 120/214/A000020, 21/A-010-D, 10110

Rack Unit Size: 24RU