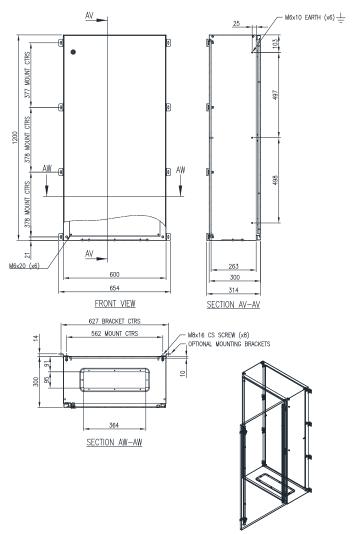

## STEEL | SINGLE DOOR | IP66

1200H x 600W x 300D

IP Enclosures S1 Range of steel electrical enclosures are suitable for general industrial applications.

Protection: Complies with IP66 IK10, NEMA 4 (Independent accredited test laboratory)

Mass: 39.5kg